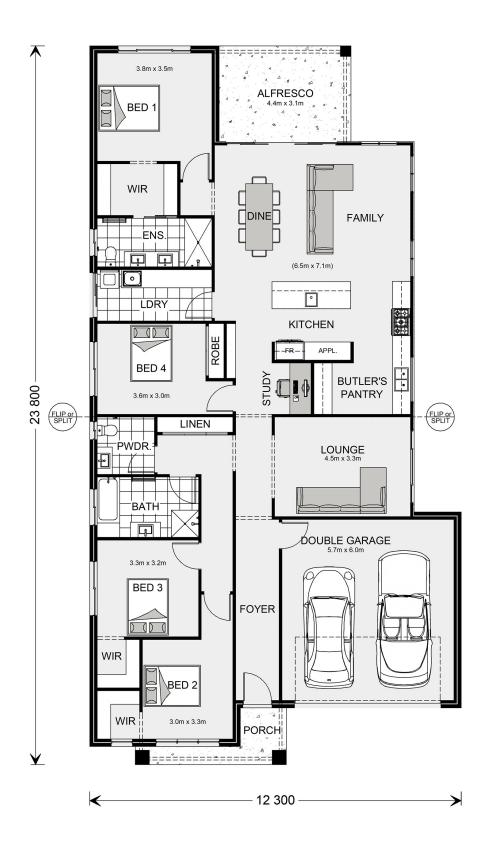

## **Baltimore 250**

13 Longboard Avenue, Torquay

Land Area: 567 m<sup>2</sup>

Contact Jason Draper on 0447525626

## **Inclusions:**

- + Beach Facade
- + Double Glazed Windows and Sliding Doors
- + Select level Upgrades Included
- + H2 Slab upgrade & retaining wall allowance
- + Carpet & Vinyl Plank Flooring throughout
- + All Electric Power up promotion available