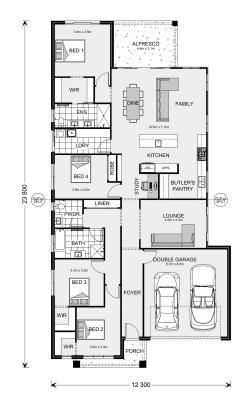

## **Baltimore 250**

13 Longboard Avenue, Torquay

Land Area: 567 m<sup>2</sup>

Contact Jason Draper on 0447525626

## **Inclusions:**

- + Beach Facade
- + Double Glazed Windows and Sliding Doors
- + Select level Upgrades Included
- + H2 Slab upgrade & retaining wall allowance
- + Carpet & Vinyl Plank Flooring throughout
- + All Electric Power up promotion available