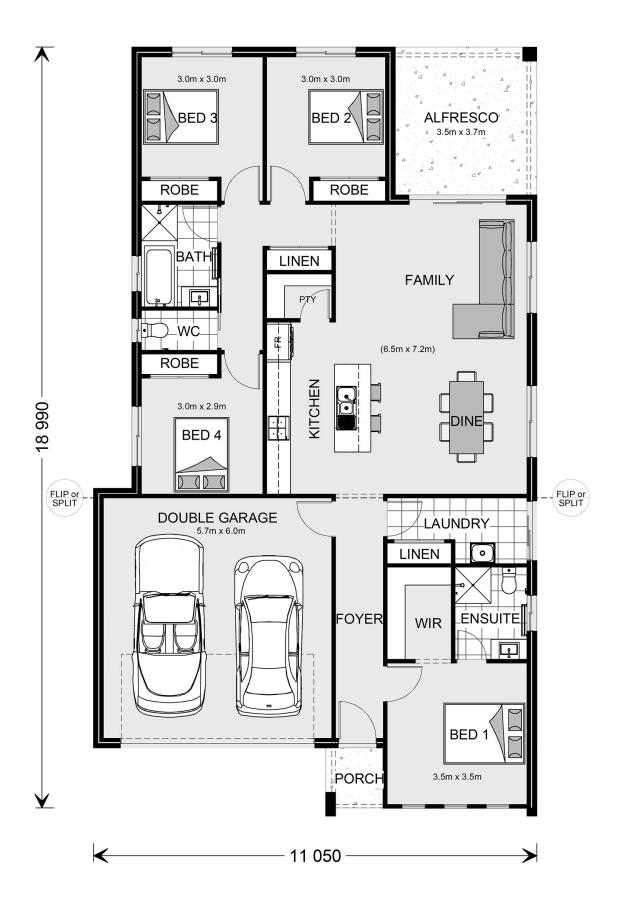

## Cannonvale 191

1302 Leon Drive, Weir Views

Land Area: 341 m<sup>2</sup>

Contact David Buchanan on 0436 013 223

## Inclusions:

- + Metal Roof
- + Ducted Heating
- + Westinghouse Appliances
- + Reece Fittings and Fixtures
- + Flyscreens to all Openable Windows

<sup>\*</sup> Price listed is indicative only and does not include stamp duty, legal fees or conveyancing costs. Images may depict optional upgrades including fixtures, fencing, landscaping, features, facades, finishes and/or other items which are not included in the stated price. Further information overleaf. For further information, please talk to a New Homes Consultant or visit our website at https://www.gjgardner.com.au/house-and-land-pricing.