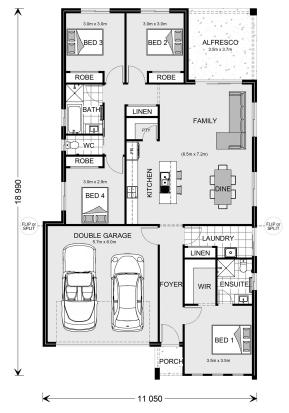

## Cannonvale 191

1302 Leon Drive, Weir Views

Land Area: 341 m<sup>2</sup>

Contact David Buchanan on 0436 013 223

## Inclusions:

- + Metal Roof
- + Ducted Heating
- + Westinghouse Appliances
- + Reece Fittings and Fixtures
- + Flyscreens to all Openable Windows

<sup>\*</sup> Price listed is indicative only and does not include stamp duty, legal fees or conveyancing costs. Images may depict optional upgrades including fixtures, fencing, landscaping, features, facades, finishes and/or other items which are not included in the stated price. Further information overleaf. For further information, please talk to a New Homes Consultant or visit our website at https://www.gjgardner.com.au/house-and-land-pricing.