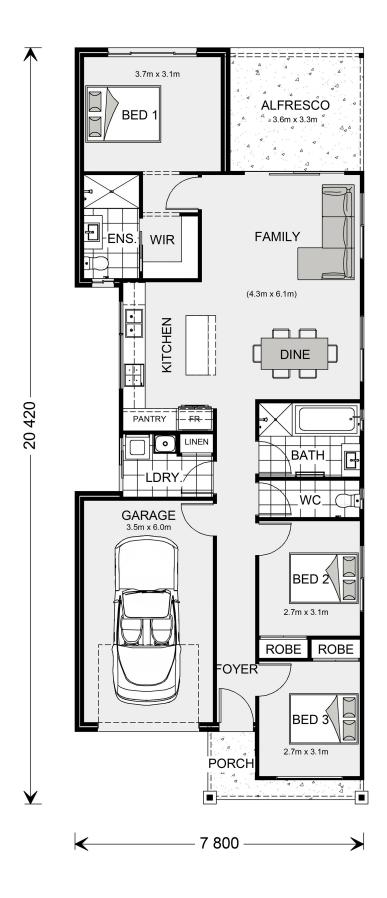

## Amandari 145

1302 Leon Drive, Weir Views

Land Area: 341 m<sup>2</sup>

Contact David Buchanan on 0436 013 223

## Inclusions:

- + Westinghouse stainless steel appliances
- + Category 1 flooring throughout home as per plans
- + Ducted heating
- + Reece fittings and fixtures
- + Metal roof
- + Allowance for site costs