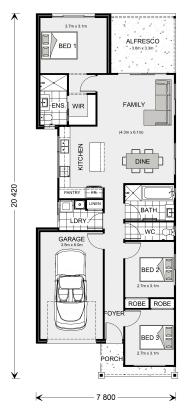

## Amandari 145

1302 Leon Drive, Weir Views

Land Area: 341 m<sup>2</sup>

Contact David Buchanan on 0436 013 223

## Inclusions:

- + Westinghouse stainless steel appliances
- + Category 1 flooring throughout home as per plans
- + Ducted heating
- + Reece fittings and fixtures
- + Metal roof
- + Allowance for site costs