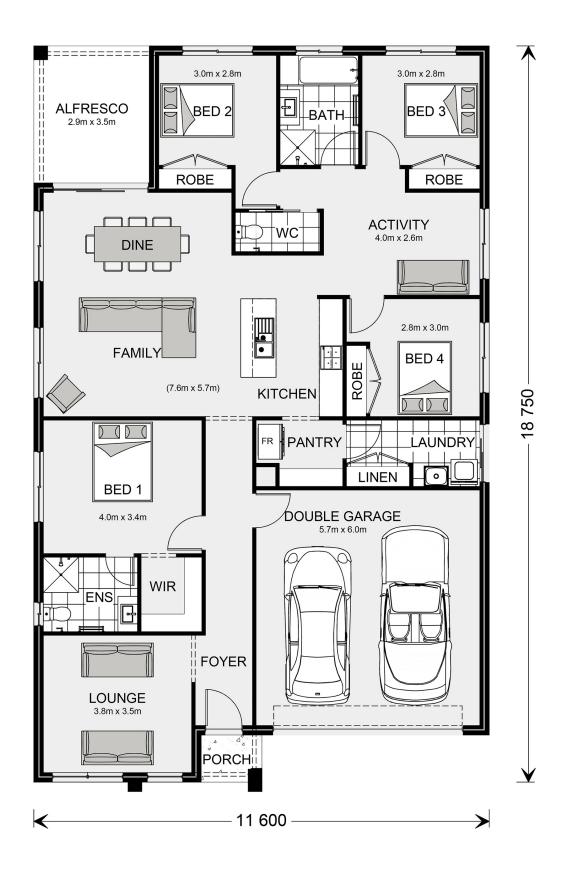

## **Brookfield 210**

131 Willoby Drive, Alfredton

Land Area: 401 m<sup>2</sup>

Contact Brenton Murray on 0409 235 462

## Inclusions:

- + Hamptons Facade. 2.55 High Ceilings
- + H1 Slab & 2.0m deep Screw Piles Inc
- + Concrete Driveway to the road
- + Floorcoverings. LED lights x 20. Heating & Cooling included
- + Stone bench tops. Solar PV Included.
- + Westinghouse 900mm Appliances