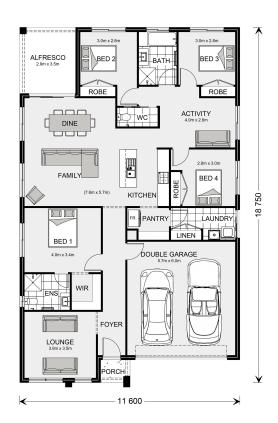

## **Brookfield 210**

131 Willoby Drive, Alfredton

Land Area: 401 m<sup>2</sup>

Contact Brenton Murray on 0409 235 462

## Inclusions:

- + Hamptons Facade. 2.55 High Ceilings
- + H1 Slab & 2.0m deep Screw Piles Inc
- + Concrete Driveway to the road
- + Floorcoverings. LED lights x 20. Heating & Cooling included
- + Stone bench tops. Solar PV Included.
- + Westinghouse 900mm Appliances