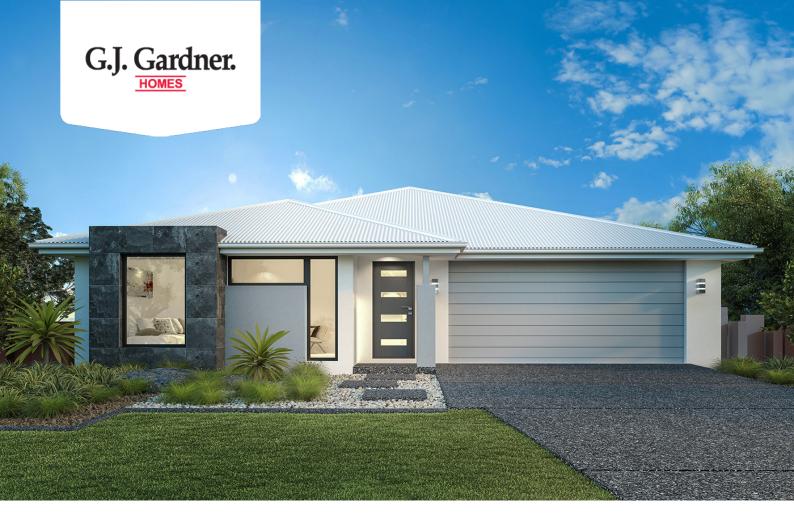

## **Brookfield 210**

131 Willoby Drive, Alfredton

Land Area: 401 m<sup>2</sup>

Contact Brenton Murray on 0409 235 462

## Inclusions:

- + Hamptons Facade. 2.55 High Ceilings
- + H1 Slab & 2.0m deep Screw Piles Inc
- + Concrete Driveway to the road
- + Floorcoverings. LED lights x 20. Heating & Cooling included
- + Stone bench tops. Solar PV Included.
- + Westinghouse 900mm Appliances