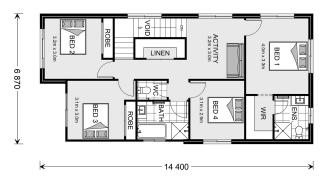

## Balwyn 204

## Inclusions:

- + Site Cost Allowance Included
- + 900mm Westinghouse Appliances Included
- + Ducted Heating & Evaporative Cooling Included
- + Laminate Timber Floors and Carpet Included
- + 40mm Stone to Kitchen and 20mm Bathrooms Included
- + 30x LED Downlights Included