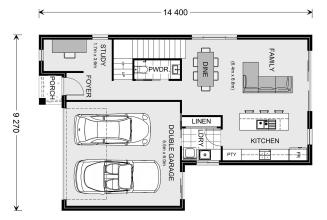

## Balwyn 204

## Inclusions:

- + Site Cost Allowance Included
- + 900mm Westinghouse Appliances Included
- + Ducted Heating & Evaporative Cooling Included
- + Laminate Timber Floors and Carpet Included
- + 40mm Stone to Kitchen and 20mm Bathrooms Included
- + 30x LED Downlights Included