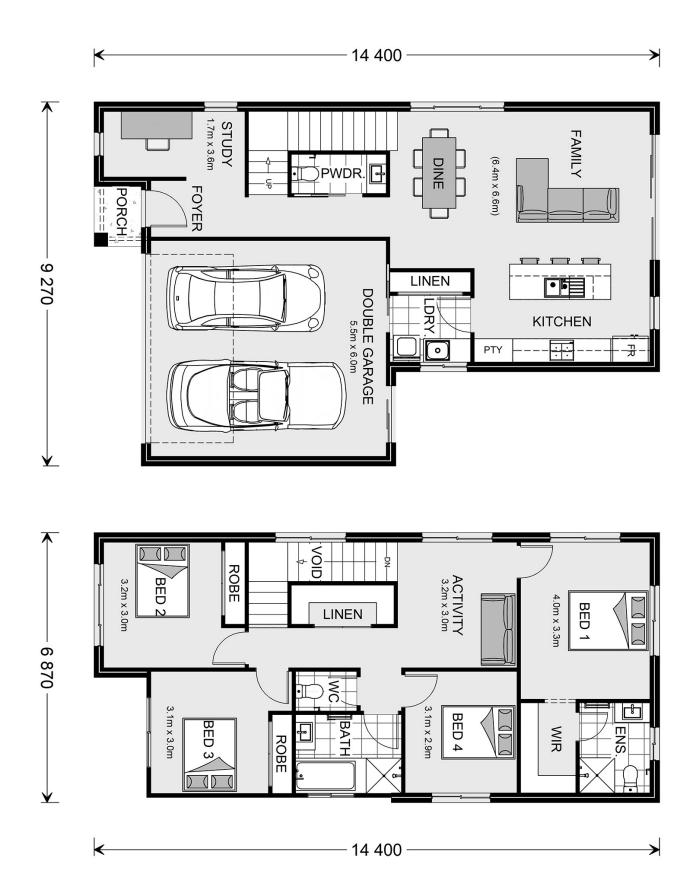

## Balwyn 204

## Inclusions:

- + Site Cost Allowance Included
- + 900mm Westinghouse Appliances Included
- + Ducted Heating & Evaporative Cooling Included
- + Laminate Timber Floors and Carpet Included
- + 40mm Stone to Kitchen and 20mm Bathrooms Included
- + 30x LED Downlights Included