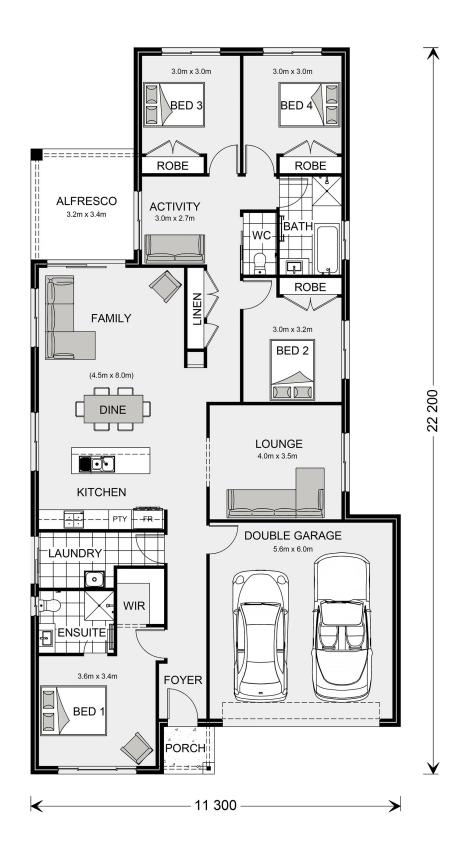

## Pacific 210

## 38 Putters CCT, Yarrawonga

Land Area: 490 m<sup>2</sup>

## Inclusions:

- + Colorbond Roof, Fascia and Gutters + 450mm Eaves to the Whole Home
- + Full Floor Coverings (Carpet and Vinyl Planks)
- + Evap Cooling and Ducted Gas Heating
- + 40m2 Exposed Aggregate Allowance for a Driveway
- + Metro Facade