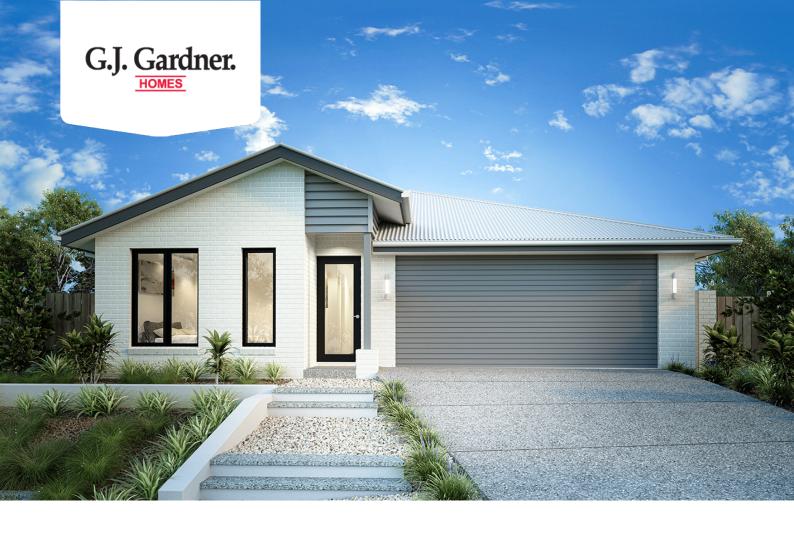

## Pacific 210

## 38 Putters CCT, Yarrawonga

Land Area: 490 m<sup>2</sup>

## Inclusions:

- + Colorbond Roof, Fascia and Gutters + 450mm Eaves to the Whole Home
- + Full Floor Coverings (Carpet and Vinyl Planks)
- + Evap Cooling and Ducted Gas Heating
- + 40m2 Exposed Aggregate Allowance for a Driveway
- + Metro Facade