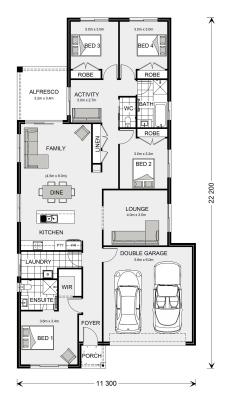

## Pacific 210

## 38 Putters CCT, Yarrawonga

Land Area: 490 m<sup>2</sup>

## Inclusions:

- + Colorbond Roof, Fascia and Gutters + 450mm Eaves to the Whole Home
- + Full Floor Coverings (Carpet and Vinyl Planks)
- + Evap Cooling and Ducted Gas Heating
- + 40m2 Exposed Aggregate Allowance for a Driveway
- + Metro Facade