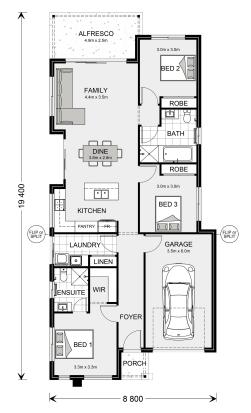

## **Curlewis 150**

15 Edwin Avenue, Weir Views

Land Area: 336 m<sup>2</sup>

Contact David Buchanan on 0436 013 223

## Inclusions:

- + Metal Roof
- + Ducted Heating
- + Westinghouse Appliances
- + Flyscreens to all Openable Windows
- + Reece Fittings & Fixtures

<sup>\*</sup> Price listed is indicative only and does not include stamp duty, legal fees or conveyancing costs. Images may depict optional upgrades including fixtures, fencing, landscaping, features, facades, finishes and/or other items which are not included in the stated price. Further information overleaf. For further information, please talk to a New Homes Consultant or visit our website at https://www.gjgardner.com.au/house-and-land-pricing.