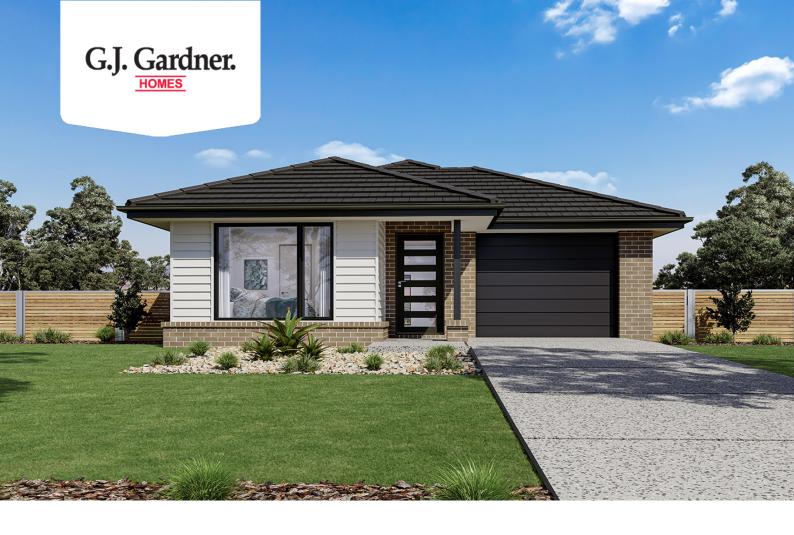

## **Curlewis 150**

15 Edwin Avenue, Weir Views

Land Area: 336 m<sup>2</sup>

Contact David Buchanan on 0436 013 223

## Inclusions:

- + Metal Roof
- + Ducted Heating
- + Westinghouse Appliances
- + Flyscreens to all Openable Windows
- + Reece Fittings & Fixtures

<sup>\*</sup> Price listed is indicative only and does not include stamp duty, legal fees or conveyancing costs. Images may depict optional upgrades including fixtures, fencing, landscaping, features, facades, finishes and/or other items which are not included in the stated price. Further information overleaf. For further information, please talk to a New Homes Consultant or visit our website at https://www.gjgardner.com.au/house-and-land-pricing.