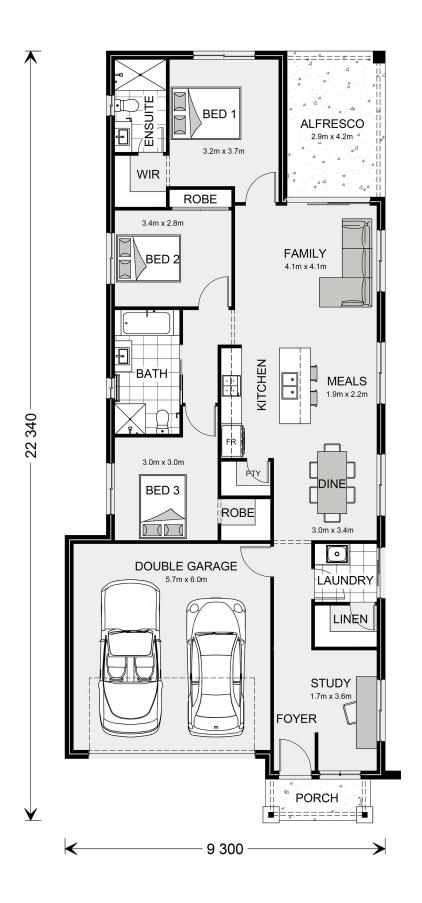

## Belmore 180

30 Margery Street, Weir Views

Land Area: 336 m<sup>2</sup>

Contact David Buchanan on 0436 013 223

## Inclusions:

- + Metal Roof
- + Ducted Heating
- + Caesarstone benchtop to the Kitchen
- + 900mm Westinghouse Appliances
- + Flyscreens to all Openable Windows

<sup>\*</sup> Price listed is indicative only and does not include stamp duty, legal fees or conveyancing costs. Images may depict optional upgrades including fixtures, fencing, landscaping, features, facades, finishes and/or other items which are not included in the stated price. Further information overleaf. For further information, please talk to a New Homes Consultant or visit our website at https://www.gjgardner.com.au/house-and-land-pricing.

<sup>\*</sup> Package price is based on Belmore 180 standard floor plan and standard façade (may be smaller than façade shown). Package may be subject to developer's design review panel, council final approval and G.J. Gardner Homes procedure of purchase. Package price excludes stamp duty on land, legal fees and conveyancing costs (including 6 Legal/74189757\_2 transfer of title and searches). Prices are current as of December 30, 2024 and are inclusive of GST. Prices may change without notice. Packages are subject to availability. Package subject to two separate contracts relating to the building and the land respectively. Photographs may depict fixtures, finishes and features not supplied by G.J Gardner Homes. Excluded items may include but are not limited to landscaping items such as planter boxes, retaining walls, water features, pergolas, screens, driveways and decorative items such as fencing and outdoor kitchens or barbeques. Photographs may also depict inclusions not forming part of the standard design and which may be subject to additional costs. This design and illustration remains the property of G.J Gardner Homes and may not be reproduced in whole or in part without written consent. For detailed home pricing, please talk to a New Homes Consultant or visit our website at https://www.gjgardner.com.au/house-and-land-pricing. Bacchus Marsh Homes Pty Ltd trading as G.J.Gardner Homes - Bacchus Marsh. Builders License DBM 36928.