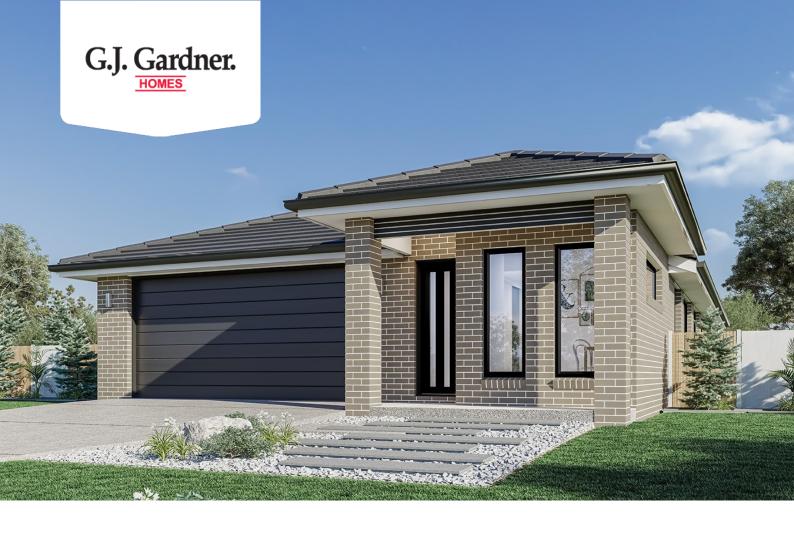

## Belmore 180

30 Margery Street, Weir Views

Land Area: 336 m<sup>2</sup>

Contact David Buchanan on 0436 013 223

## Inclusions:

- + Metal Roof
- + Ducted Heating
- + Caesarstone benchtop to the Kitchen
- + 900mm Westinghouse Appliances
- + Flyscreens to all Openable Windows

<sup>\*</sup> Price listed is indicative only and does not include stamp duty, legal fees or conveyancing costs. Images may depict optional upgrades including fixtures, fencing, landscaping, features, facades, finishes and/or other items which are not included in the stated price. Further information overleaf. For further information, please talk to a New Homes Consultant or visit our website at https://www.gjgardner.com.au/house-and-land-pricing.