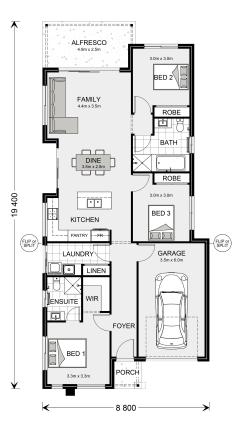

## **Curlewis 150**

⊨ 3 🗁 2 🔂 1

1377 Margery Street, Weir Views

Land Area: 400 m<sup>2</sup>

Contact David Buchanan on 0436 013 223

## Inclusions:

- + Metal Roof
- + Ducted Heating
- + Flyscreens to all Openable Windows
- + Reece Fittings & Fixtures
- + Westinghouse Appliances

\* Price listed is indicative only and does not include stamp duty, legal fees or conveyancing costs. Images may depict optional upgrades including fixtures, fencing, landscaping, features, facades, finishes and/or other items which are not included in the stated price. Further information overleaf. For further information, please talk to a New Homes Consultant or visit our website at https://www.gjgardner.com.au/house-and-land-pricing.