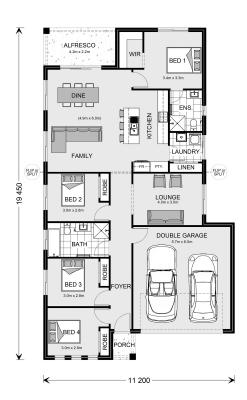

## **Edgecliff 190**

9 Lerner Lane, Weir Views

Land Area: 364 m<sup>2</sup>

Contact David Buchanan on 0436 013 223

## Inclusions:

- + Metal Roof
- + Ducted Heating
- + Caesarstone Benchtops to Kitchen.
- + 900mm Westinghouse Appliances
- + Site works Allowance Included
- + Flyscreen to all Openable Windows.

<sup>\*</sup> Price listed is indicative only and does not include stamp duty, legal fees or conveyancing costs. Images may depict optional upgrades including fixtures, fencing, landscaping, features, facades, finishes and/or other items which are not included in the stated price. Further information overleaf. For further information, please talk to a New Homes Consultant or visit our website at https://www.gjgardner.com.au/house-and-land-pricing.