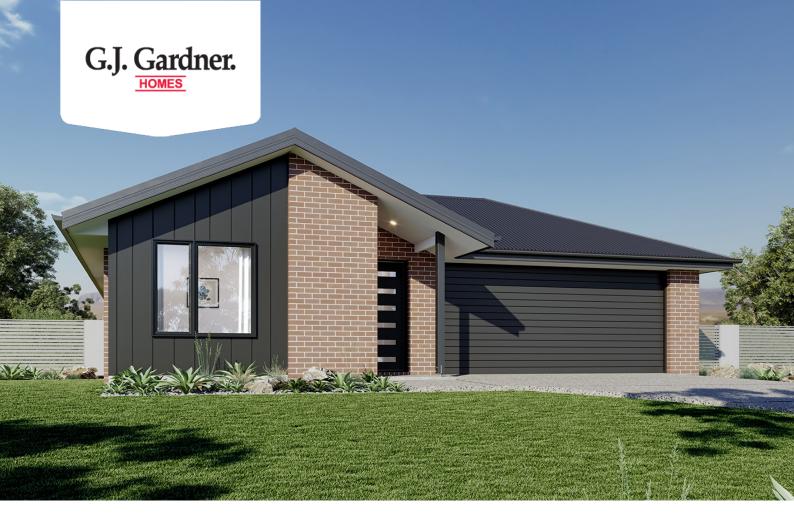

## **Edgecliff 190**

9 Lerner Lane, Weir Views

Land Area: 364 m<sup>2</sup>

Contact David Buchanan on 0436 013 223

## Inclusions:

- + Metal Roof
- + Ducted Heating
- + Caesarstone Benchtops to Kitchen.
- + 900mm Westinghouse Appliances
- + Site works Allowance Included
- + Flyscreen to all Openable Windows.

<sup>\*</sup> Price listed is indicative only and does not include stamp duty, legal fees or conveyancing costs. Images may depict optional upgrades including fixtures, fencing, landscaping, features, facades, finishes and/or other items which are not included in the stated price. Further information overleaf. For further information, please talk to a New Homes Consultant or visit our website at https://www.gjgardner.com.au/house-and-land-pricing.