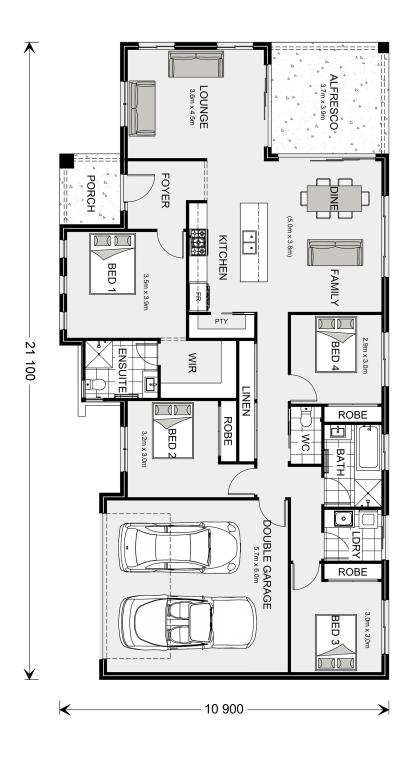

## Rothbury 208

10 Somerset Place, Warrnambool

Land Area: 999 m<sup>2</sup>

<sup>\*</sup> Price listed is indicative only and does not include stamp duty, legal fees or conveyancing costs. Images may depict optional upgrades including fixtures, fencing, landscaping, features, facades, finishes and/or other items which are not included in the stated price. Further information overleaf. For further information, please talk to a New Homes Consultant or visit our website at https://www.gjgardner.com.au/house-and-land-pricing.

<sup>\*</sup> Package price is based on Rothbury 208 standard floor plan and standard façade (may be smaller than façade shown). Package may be subject to developer's design review panel, council final approval and G.J. Gardner Homes procedure of purchase. Package price excludes stamp duty on land, legal fees and conveyancing costs (including 6 Legal/74189757\_2 transfer of title and searches). Prices are current as of December 22, 2024 and are inclusive of GST. Prices may change without notice. Packages are subject to availability. Package subject to two separate contracts relating to the building and the land respectively. Photographs may depict fixtures, finishes and features not supplied by G.J Gardner Homes. Excluded items may include but are not limited to landscaping items such as planter boxes, retaining walls, water features, pergolas, screens, driveways and decorative items such as fencing and outdoor kitchens or barbeques. Photographs may also depict inclusions not forming part of the standard design and which may be subject to additional costs. This design and illustration remains the property of G.J Gardner Homes and may not be reproduced in whole or in part without written consent. For detailed home pricing, please talk to a New Homes Consultant or visit our website at https://www.gjgardner.com.au/house-and-land-pricing. Almirh Pty Ltd trading as G.J. Gardner Homes - Warrnambool. Builders License CDB-U49472.