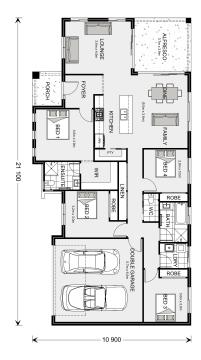

## Rothbury 208

10 Somerset Place, Warrnambool

Land Area: 999 m<sup>2</sup>

<sup>\*</sup> Price listed is indicative only and does not include stamp duty, legal fees or conveyancing costs. Images may depict optional upgrades including fixtures, fencing, landscaping, features, facades, finishes and/or other items which are not included in the stated price. Further information overleaf. For further information, please talk to a New Homes Consultant or visit our website at https://www.gjgardner.com.au/house-and-land-pricing.

<sup>\*</sup> Package price is based on Rothbury 208 standard floor plan and standard façade (may be smaller than façade shown). Package may be subject to developer's design review panel, council final approval and G.J. Gardner Homes procedure of purchase. Package price excludes stamp duty on land, legal fees and conveyancing costs (including 6 Legal/74189757\_2 transfer of title and searches). Prices are current as of December 22, 2024 and are inclusive of GST. Prices may change without notice. Packages are subject to availability. Package subject to two separate contracts relating to the building and the land respectively. Photographs may depict fixtures, finishes and features not supplied by G.J Gardner Homes. Excluded items may include but are not limited to landscaping items such as planter boxes, retaining walls, water features, pergolas, screens, driveways and decorative items such as fencing and outdoor kitchens or barbeques. Photographs may also depict inclusions not forming part of the standard design and which may be subject to additional costs. This design and illustration remains the property of G.J Gardner Homes and may not be reproduced in whole or in part without written consent. For detailed home pricing, please talk to a New Homes Consultant or visit our website at https://www.gjgardner.com.au/house-and-land-pricing. Almirh Pty Ltd trading as G.J. Gardner Homes - Warrnambool. Builders License CDB-U49472.