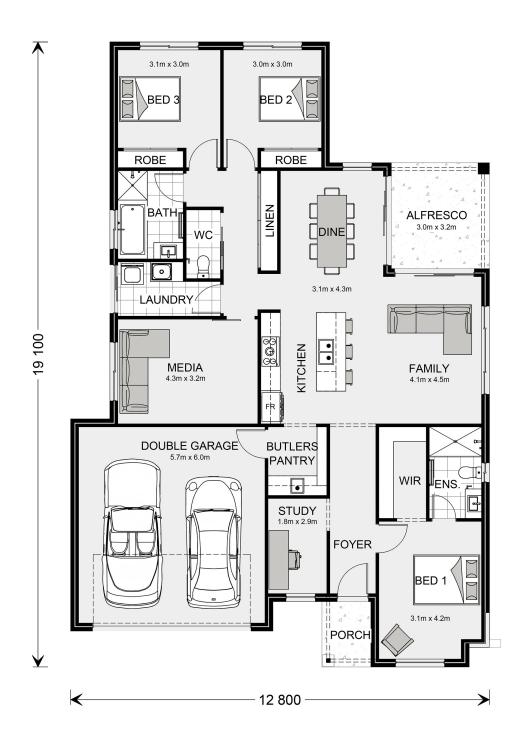

## Coolum 202

⊨ 3 🗁 2 🚍 2

## 6 Acquaro Crt, Mildura

Land Area: 558 m<sup>2</sup>

Contact Kaitlyn Cavallaro on 0427 304 211

\* Price listed is indicative only and does not include stamp duty, legal fees or conveyancing costs. Images may depict optional upgrades including fixtures, fencing, landscaping, features, facades, finishes and/or other items which are not included in the stated price. Further information overleaf. For further information, please talk to a New Homes Consultant or visit our website at https://www.gjgardner.com.au/house-and-land-pricing.

\* Package price is based on Coolum 202 standard floor plan and standard façade (may be smaller than façade shown). Package may be subject to developer's design review panel, council final approval and G.J. Gardner Homes procedure of purchase. Package price excludes stamp duty on land, legal fees and conveyancing costs (including 6 Legal/74189757\_2 transfer of title and searches). Prices are current as of December 22, 2024 and are inclusive of GST. Prices may change without notice. Packages are subject to availability. Package subject to two separate contracts relating to the building and the land respectively. Photographs may depict fixtures, finishes and features not supplied by G.J Gardner Homes. Excluded items may include but are not limited to landscaping items such as planter boxes, retaining walls, water features, pergolas, screens, driveways and decorative items such as fencing and outdoor kitchens or barbeques. Photographs may also depict inclusions not forming part of the standard design and which may be subject to additional costs. This design and illustration remains the property of G.J Gardner Homes and may not be reproduced in whole or in part without written consent. For detailed home pricing, please talk to a New Homes Consultant or visit our website at https://www.gjgardner.com.au/house-and-land-pricing. Estilo Pty Ltd trading as G.J. Gardner Homes - Mildura. Builders License CDB-U49930.