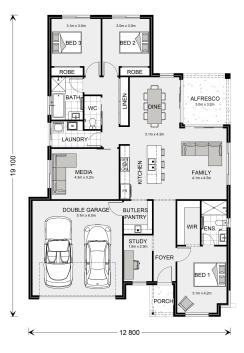

## Coolum 202

⊨ 3 🗁 2 🚍 2

## 6 Acquaro Crt, Mildura

Land Area: 558 m<sup>2</sup>

Contact Kaitlyn Cavallaro on 0427 304 211

\* Price listed is indicative only and does not include stamp duty, legal fees or conveyancing costs. Images may depict optional upgrades including fixtures, fencing, landscaping, features, facades, finishes and/or other items which are not included in the stated price. Further information overleaf. For further information, please talk to a New Homes Consultant or visit our website at https://www.gjgardner.com.au/house-and-land-pricing.

\* Package price is based on Coolum 202 standard floor plan and standard façade (may be smaller than façade shown). Package may be subject to developer's design review panel, council final approval and G.J. Gardner Homes procedure of purchase. Package price excludes stamp duty on land, legal fees and conveyancing costs (including 6 Legal/74189757\_2 transfer of title and searches). Prices are current as of December 22, 2024 and are inclusive of GST. Prices may change without notice. Packages are subject to availability. Package subject to two separate contracts relating to the building and the land respectively. Photographs may depict fixtures, finishes and features not supplied by G.J Gardner Homes. Excluded items may include but are not limited to landscaping items such as planter boxes, retaining walls, water features, pergolas, screens, driveways and decorative items such as fencing and outdoor kitchens or barbeques. Photographs may also depict inclusions not forming part of the standard design and which may be subject to additional costs. This design and illustration remains the property of G.J Gardner Homes and may not be reproduced in whole or in part without written consent. For detailed home pricing, please talk to a New Homes Consultant or visit our website at https://www.gjgardner.com.au/house-and-land-pricing. Estilo Pty Ltd trading as G.J. Gardner Homes - Mildura. Builders License CDB-U49930.