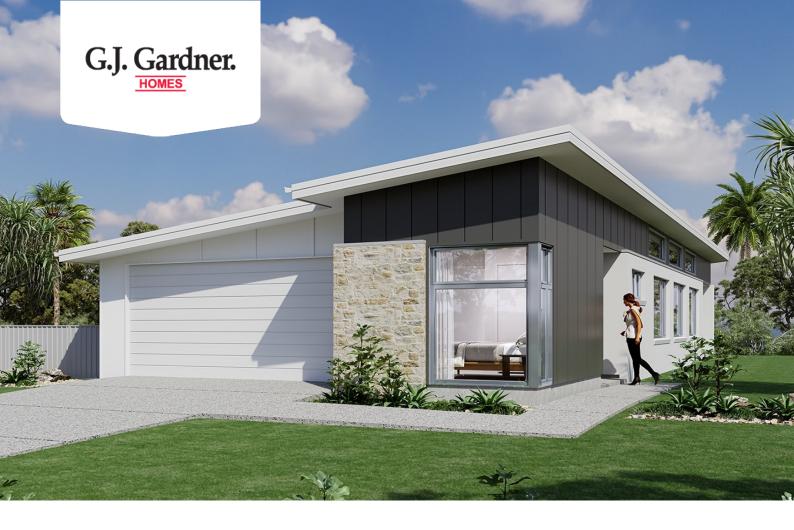

## Riverbank 175

14 Lemon Street, Alfredton

Land Area: 406 m<sup>2</sup>

Contact Brenton Murray on 0409 235 462

## Inclusions:

- + Beach Facade. 2.55 High Ceilings
- + H1 Slab & 2.0m deep Screw Piles Inc
- + Concrete Driveway to the road
- + Floorcoverings. LED lights x 20. Heating & Cooling included
- + Stone bench tops. Solar PV Included. Westinghouse Appliances