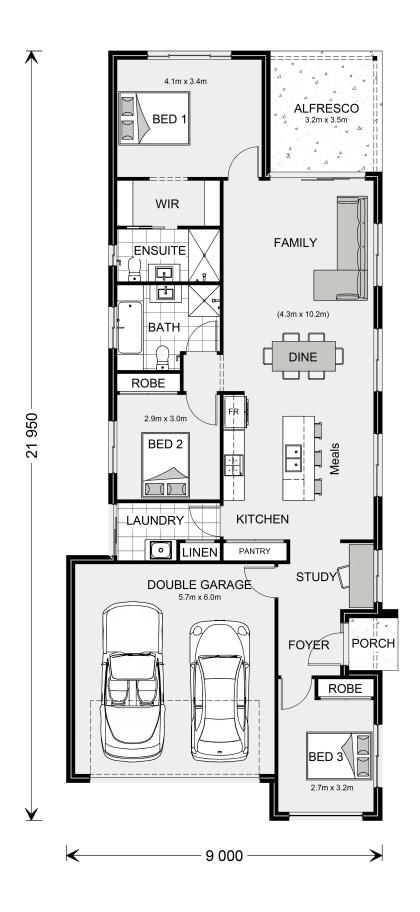

## Riverbank 175

14 Lemon Street, Alfredton

Land Area: 406 m<sup>2</sup>

Contact Brenton Murray on 0409 235 462

## Inclusions:

- + Beach Facade. 2.55 High Ceilings
- + H1 Slab & 2.0m deep Screw Piles Inc
- + Concrete Driveway to the road
- + Floorcoverings. LED lights x 20. Heating & Cooling included
- + Stone bench tops. Solar PV Included. Westinghouse Appliances