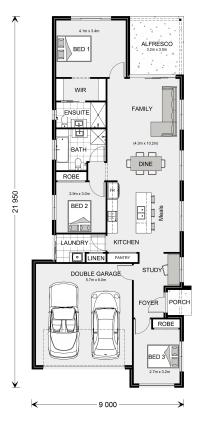

## Riverbank 175

14 Lemon Street, Alfredton

Land Area: 406 m<sup>2</sup>

Contact Brenton Murray on 0409 235 462

## Inclusions:

- + Beach Facade. 2.55 High Ceilings
- + H1 Slab & 2.0m deep Screw Piles Inc
- + Concrete Driveway to the road
- + Floorcoverings. LED lights x 20. Heating & Cooling included
- + Stone bench tops. Solar PV Included. Westinghouse Appliances