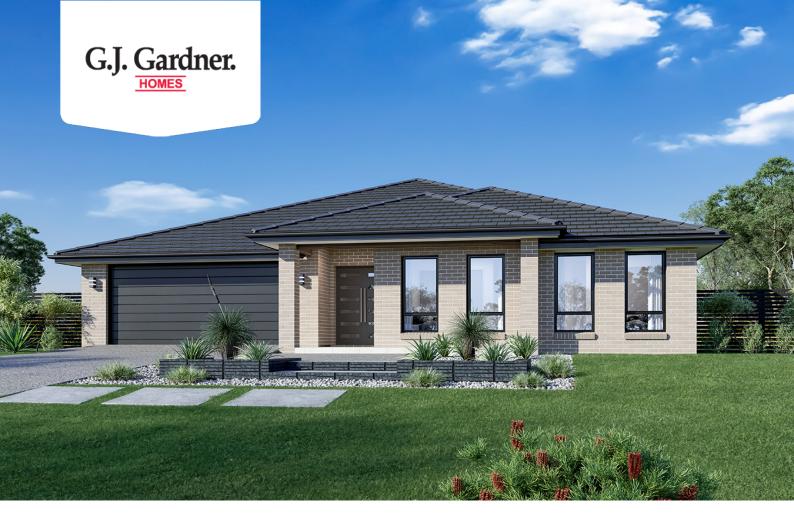

## Iluka 240

⊨ 4 🗁 2.5 🚍 2

14 Somerset Place, Warrnambool

Land Area: 898 m<sup>2</sup>