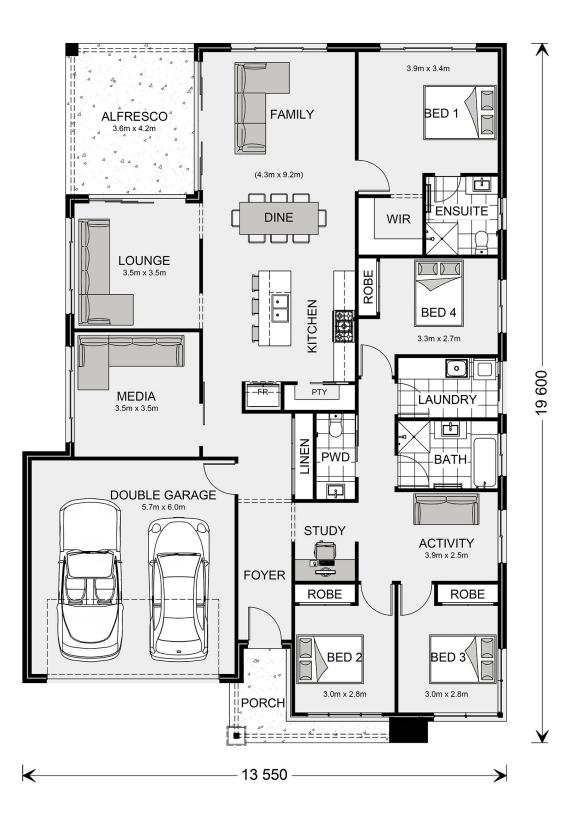

## Iluka 240

⊨ 4 🗁 2.5 🚍 2

14 Somerset Place, Warrnambool

Land Area: 898 m<sup>2</sup>

## Inclusions:

- + Includes Land
- + Includes Caesarstone Benchtops Upgrade
- + 2.55m Ceiling Upgrade
- + Includes Builders Range Carpet, Vinyl & Wet Area Tiles
- + Double Glazed Awning Windows

\* Price listed is indicative only and does not include stamp duty, legal fees or conveyancing costs. Images may depict optional upgrades including fixtures, fencing, landscaping, features, facades, finishes and/or other items which are not included in the stated price. Further information overleaf. For further information, please talk to a New Homes Consultant or visit our website at https://www.gjgardner.com.au/house-and-land-pricing.