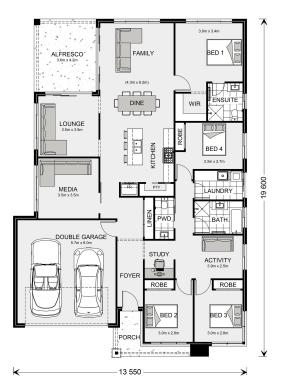

## Iluka 240

⊨ 4 🗁 2.5 🚍 2

14 Somerset Place, Warrnambool

Land Area: 898 m<sup>2</sup>

## Inclusions:

- + Includes Land
- + Includes Caesarstone Benchtops Upgrade
- + 2.55m Ceiling Upgrade
- + Includes Builders Range Carpet, Vinyl & Wet Area Tiles
- + Double Glazed Awning Windows

\* Price listed is indicative only and does not include stamp duty, legal fees or conveyancing costs. Images may depict optional upgrades including fixtures, fencing, landscaping, features, facades, finishes and/or other items which are not included in the stated price. Further information overleaf. For further information, please talk to a New Homes Consultant or visit our website at https://www.gjgardner.com.au/house-and-land-pricing.