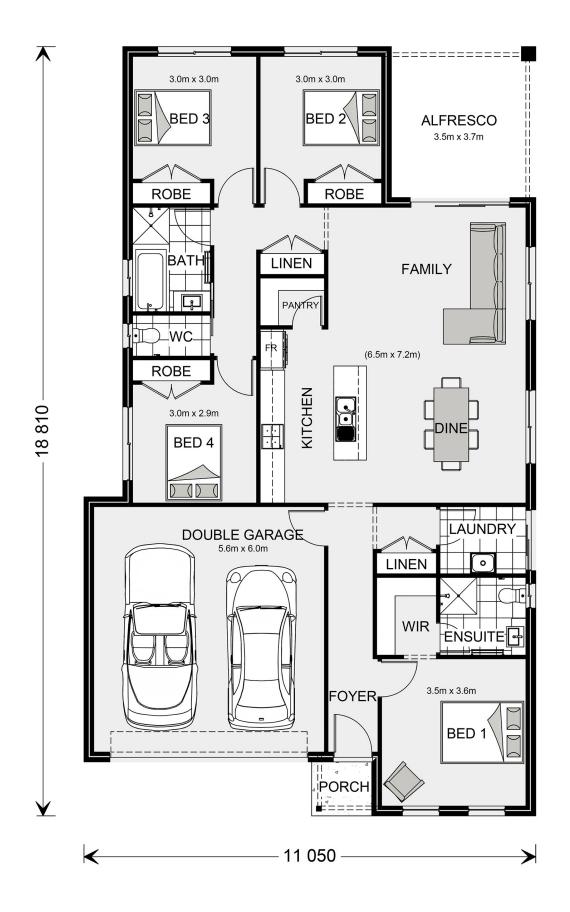

## **Nova 190**

1402 Walton Street, Melton South

Land Area: 406 m<sup>2</sup>

Contact David Buchanan on 0436 013 223