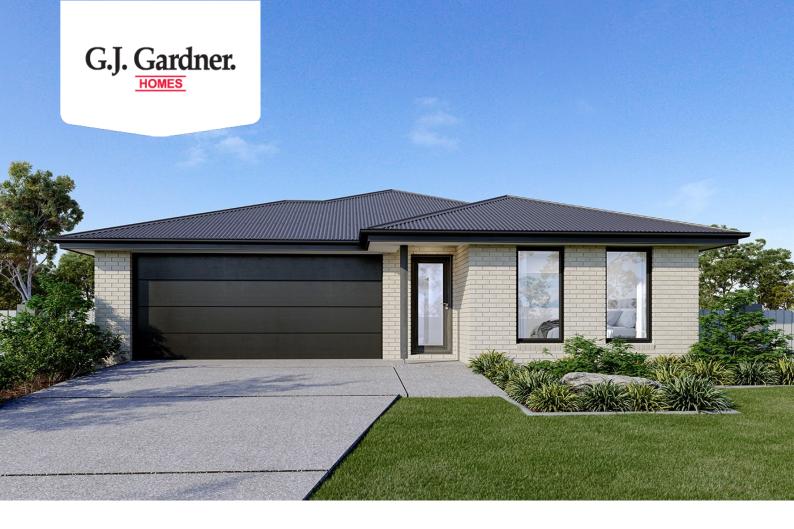

## **Nova 190**

1402 Walton Street, Melton South

Land Area: 406 m<sup>2</sup>

Contact David Buchanan on 0436 013 223

## Inclusions:

- + Ducted heating
- + Reece fittings and fixtures
- + Category 1 flooring throughout home
- + Allowance for site costs
- + Metal roof
- + Westinghouse appliances

<sup>\*</sup> Price listed is indicative only and does not include stamp duty, legal fees or conveyancing costs. Images may depict optional upgrades including fixtures, fencing, landscaping, features, facades, finishes and/or other items which are not included in the stated price. Further information overleaf. For further information, please talk to a New Homes Consultant or visit our website at https://www.gjgardner.com.au/house-and-land-pricing.