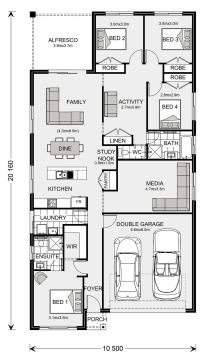

## Pacific 205 (NSW Only)

⊨ 4 🗁 2 🚍 2

#### Inclusions:

- + Ducted heating
- + Reece fittings and fixtures
- + Alfresco under roofline
- + Westinghouse appliances
- + Category 1 flooring throughout
- + Metal roof

\* Price listed is indicative only and does not include stamp duty, legal fees or conveyancing costs. Images may depict optional upgrades including fixtures, fencing, landscaping, features, facades, finishes and/or other items which are not included in the stated price. Further information overleaf. For further information, please talk to a New Homes Consultant or visit our website at https://www.gjgardner.com.au/house-and-land-pricing.