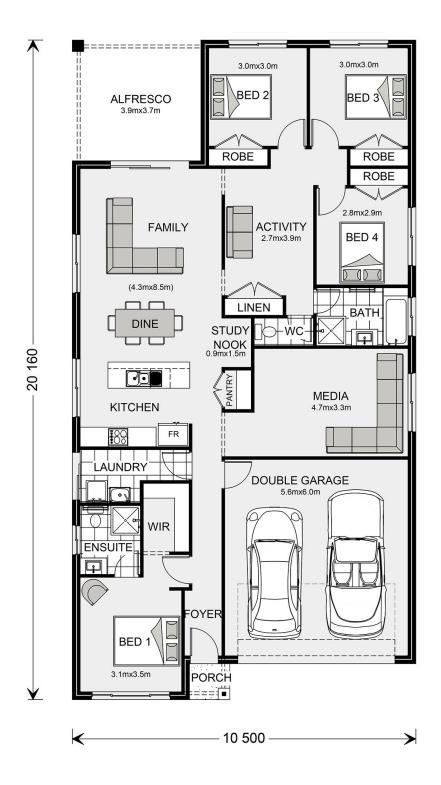

## Pacific 205 (NSW Only)

⊨ 4 🗁 2 🚍 2

#### Inclusions:

- + Ducted heating
- + Reece fittings and fixtures
- + Alfresco under roofline
- + Westinghouse appliances
- + Category 1 flooring throughout
- + Metal roof

\* Price listed is indicative only and does not include stamp duty, legal fees or conveyancing costs. Images may depict optional upgrades including fixtures, fencing, landscaping, features, facades, finishes and/or other items which are not included in the stated price. Further information overleaf. For further information, please talk to a New Homes Consultant or visit our website at https://www.gjgardner.com.au/house-and-land-pricing.