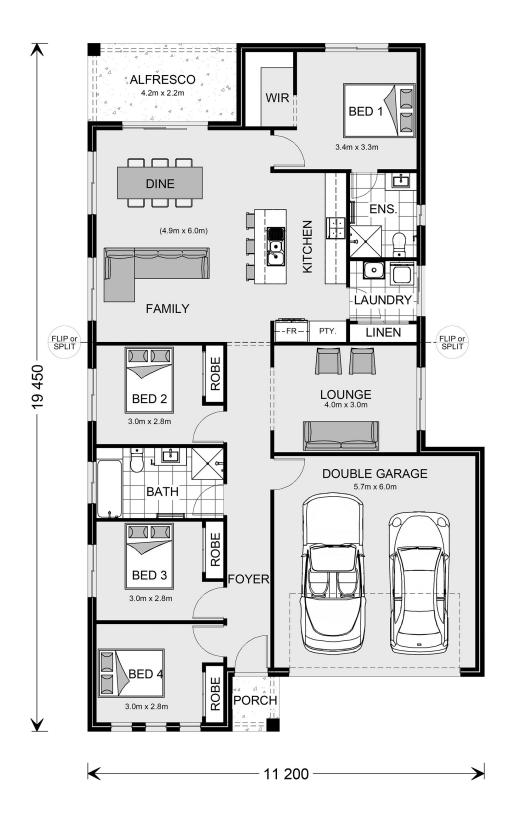

## **Edgecliff 190**

45 Shelterbelt Avenue, Weir Views

Land Area: 448 m<sup>2</sup>

Contact David Buchanan on 0436 013 223

<sup>\*</sup> Package price is based on Edgecliff 190 standard floor plan and standard façade (may be smaller than façade shown). Package may be subject to developer's design review panel, council final approval and G.J. Gardner Homes procedure of purchase. Package price excludes stamp duty on land, legal fees and conveyancing costs (including 6 Legal/74189757\_2 transfer of title and searches). Prices are current as of December 21, 2024 and are inclusive of GST. Prices may change without notice. Packages are subject to availability. Package subject to two separate contracts relating to the building and the land respectively. Photographs may depict fixtures, finishes and features not supplied by G.J Gardner Homes. Excluded items may include but are not limited to landscaping items such as planter boxes, retaining walls, water features, pergolas, screens, driveways and decorative items such as fencing and outdoor kitchens or barbeques. Photographs may also depict inclusions not forming part of the standard design and which may be subject to additional costs. This design and illustration remains the property of G.J Gardner Homes and may not be reproduced in whole or in part without written consent. For detailed home pricing, please talk to a New Homes Consultant or visit our website at https://www.gjgardner.com.au/house-and-land-pricing. Bacchus Marsh Homes Pty Ltd trading as G.J.Gardner Homes - Bacchus Marsh. Builders License DBM 36928.