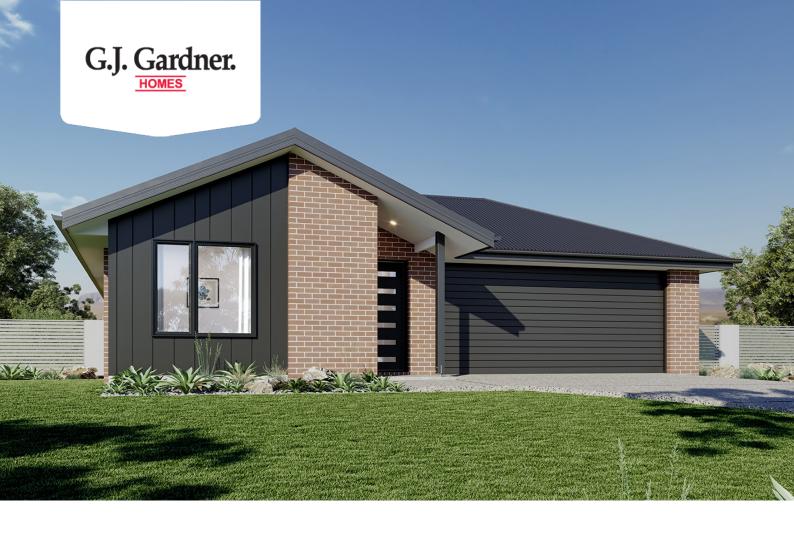

## **Edgecliff 190**

45 Shelterbelt Avenue, Weir Views

Land Area: 448 m<sup>2</sup>

Contact David Buchanan on 0436 013 223

## Inclusions:

- + Metal Roof
- + Ducted Heating
- + Reece Fittings and Fixtures
- + Locks and Flyscreens to all Openable Windows
- + Westinghouse Appliances

<sup>\*</sup> Price listed is indicative only and does not include stamp duty, legal fees or conveyancing costs. Images may depict optional upgrades including fixtures, fencing, landscaping, features, facades, finishes and/or other items which are not included in the stated price. Further information overleaf. For further information, please talk to a New Homes Consultant or visit our website at https://www.gjgardner.com.au/house-and-land-pricing.