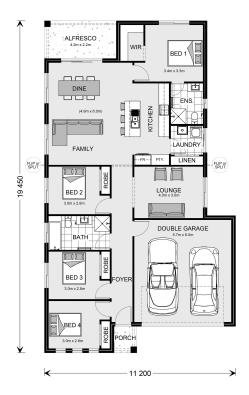

## **Edgecliff 190**

45 Shelterbelt Avenue, Weir Views

Land Area: 448 m<sup>2</sup>

Contact David Buchanan on 0436 013 223

<sup>\*</sup> Package price is based on Edgecliff 190 standard floor plan and standard façade (may be smaller than façade shown). Package may be subject to developer's design review panel, council final approval and G.J. Gardner Homes procedure of purchase. Package price excludes stamp duty on land, legal fees and conveyancing costs (including 6 Legal/74189757\_2 transfer of title and searches). Prices are current as of December 21, 2024 and are inclusive of GST. Prices may change without notice. Packages are subject to availability. Package subject to two separate contracts relating to the building and the land respectively. Photographs may depict fixtures, finishes and features not supplied by G.J Gardner Homes. Excluded items may include but are not limited to landscaping items such as planter boxes, retaining walls, water features, pergolas, screens, driveways and decorative items such as fencing and outdoor kitchens or barbeques. Photographs may also depict inclusions not forming part of the standard design and which may be subject to additional costs. This design and illustration remains the property of G.J Gardner Homes and may not be reproduced in whole or in part without written consent. For detailed home pricing, please talk to a New Homes Consultant or visit our website at https://www.gjgardner.com.au/house-and-land-pricing. Bacchus Marsh Homes Pty Ltd trading as G.J.Gardner Homes - Bacchus Marsh. Builders License DBM 36928.