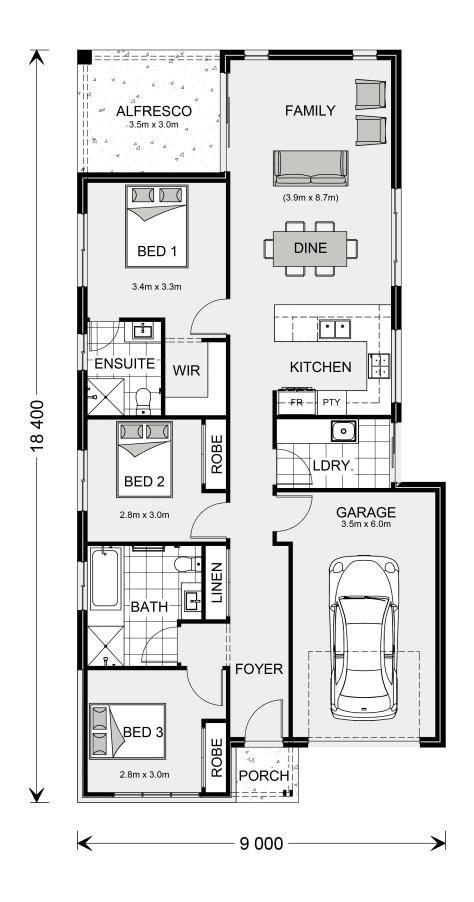

## Armadale 149

1416 Hanover Circuit, Melton South

Land Area: 263 m<sup>2</sup>

Contact David Buchanan on 0436 013 223

## Inclusions:

- + Ducted heating
- + Reece fittings and fixtures
- + Westinghouse appliances
- + Category 1 flooring throughout
- + Metal roof
- + Alfresco under roofline

<sup>\*</sup> Price listed is indicative only and does not include stamp duty, legal fees or conveyancing costs. Images may depict optional upgrades including fixtures, fencing, landscaping, features, facades, finishes and/or other items which are not included in the stated price. Further information overleaf. For further information, please talk to a New Homes Consultant or visit our website at https://www.gjgardner.com.au/house-and-land-pricing.