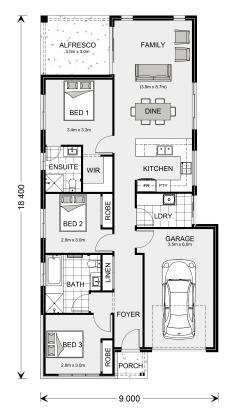

## Armadale 149

1416 Hanover Circuit, Melton South

Land Area: 263 m<sup>2</sup>

Contact David Buchanan on 0436 013 223

## Inclusions:

- + Ducted heating
- + Reece fittings and fixtures
- + Westinghouse appliances
- + Category 1 flooring throughout
- + Metal roof
- + Alfresco under roofline

<sup>\*</sup> Price listed is indicative only and does not include stamp duty, legal fees or conveyancing costs. Images may depict optional upgrades including fixtures, fencing, landscaping, features, facades, finishes and/or other items which are not included in the stated price. Further information overleaf. For further information, please talk to a New Homes Consultant or visit our website at https://www.gjgardner.com.au/house-and-land-pricing.