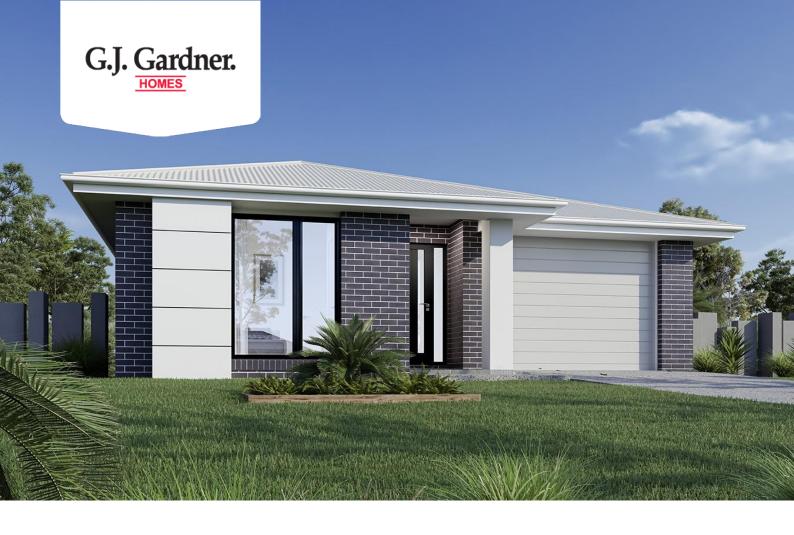

## Armadale 149

1416 Hanover Circuit, Melton South

Land Area: 263 m<sup>2</sup>

Contact David Buchanan on 0436 013 223

## Inclusions:

- + Ducted heating
- + Reece fittings and fixtures
- + Westinghouse appliances
- + Category 1 flooring throughout
- + Metal roof
- + Alfresco under roofline

<sup>\*</sup> Price listed is indicative only and does not include stamp duty, legal fees or conveyancing costs. Images may depict optional upgrades including fixtures, fencing, landscaping, features, facades, finishes and/or other items which are not included in the stated price. Further information overleaf. For further information, please talk to a New Homes Consultant or visit our website at https://www.gjgardner.com.au/house-and-land-pricing.