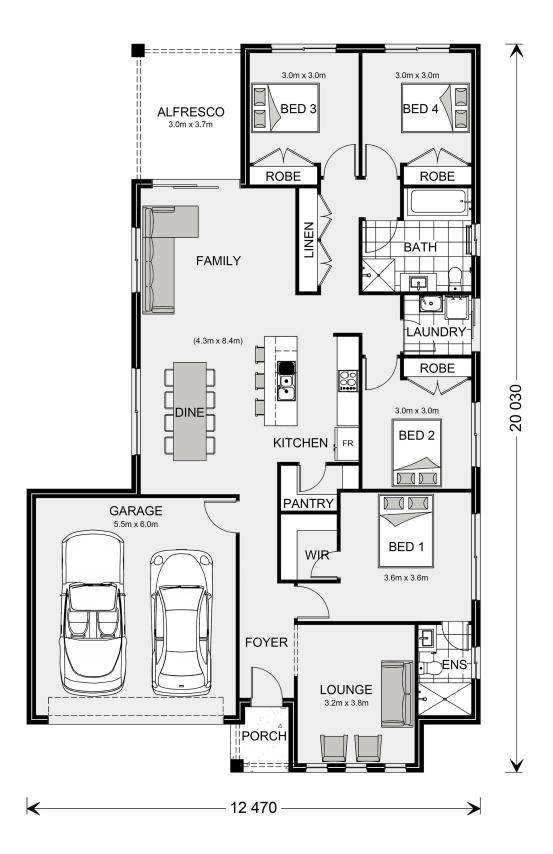

## Woodridge 205

⊨ 4 🗁 2 🖨 2

1429 Mossiface Drive, Tarneit

Land Area: 463 m<sup>2</sup>

Contact Anthony Hussey on 0416253341

\* Package price is based on Woodridge 205 standard floor plan and standard façade (may be smaller than façade shown). Package may be subject to developer's design review panel, council final approval and G.J. Gardner Homes procedure of purchase. Package price excludes stamp duty on land, legal fees and conveyancing costs (including 6 Legal/74189757\_2 transfer of title and searches). Prices are current as of January 3, 2025 and are inclusive of GST. Prices may change without notice. Packages are subject to availability. Package subject to two separate contracts relating to the building and the land respectively. Photographs may depict fixtures, finishes and features not supplied by G.J Gardner Homes. Excluded items may include but are not limited to landscaping items such as planter boxes, retaining walls, water features, pergolas, screens, driveways and decorative items such as fencing and outdoor kitchens or barbeques. Photographs may also depict inclusions not forming part of the standard design and which may be subject to additional costs. This design and illustration remains the property of G.J Gardner Homes and may not be reproduced in whole or in part without written consent. For detailed home pricing, please talk to a New Homes Consultant or visit our website at https://www.gjgardner.com.au/house-and-land-pricing. Wyndham City Homes Pty Ltd trading as G.J. Gardner Homes - Wyndham City. Builders License CDB-U 71825.