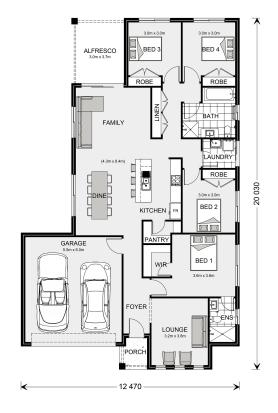

## Woodridge 205

⊨ 4 🗁 2 🖨 2

1429 Mossiface Drive, Tarneit

Land Area: 463 m<sup>2</sup>

Contact Anthony Hussey on 0416253341

\* Package price is based on Woodridge 205 standard floor plan and standard façade (may be smaller than façade shown). Package may be subject to developer's design review panel, council final approval and G.J. Gardner Homes procedure of purchase. Package price excludes stamp duty on land, legal fees and conveyancing costs (including 6 Legal/74189757\_2 transfer of title and searches). Prices are current as of January 3, 2025 and are inclusive of GST. Prices may change without notice. Packages are subject to availability. Package subject to two separate contracts relating to the building and the land respectively. Photographs may depict fixtures, finishes and features not supplied by G.J Gardner Homes. Excluded items may include but are not limited to landscaping items such as planter boxes, retaining walls, water features, pergolas, screens, driveways and decorative items such as fencing and outdoor kitchens or barbeques. Photographs may also depict inclusions not forming part of the standard design and which may be subject to additional costs. This design and illustration remains the property of G.J Gardner Homes and may not be reproduced in whole or in part without written consent. For detailed home pricing, please talk to a New Homes Consultant or visit our website at https://www.gjgardner.com.au/house-and-land-pricing. Wyndham City Homes Pty Ltd trading as G.J. Gardner Homes - Wyndham City. Builders License CDB-U 71825.