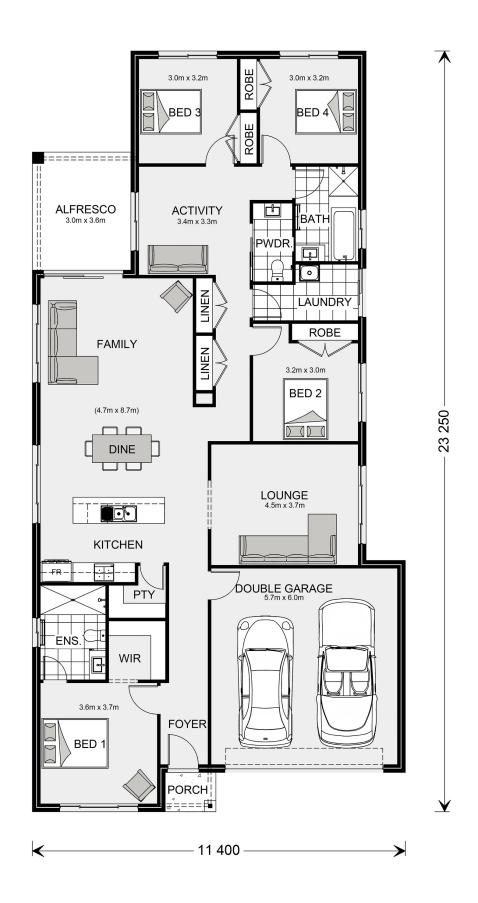

## Pacific 230

## Inclusions:

- + Colorbond Roof, Fascia and Gutters + 450mm Eaves to the Whole
- + Full Floor Coverings (Carpet and Vinyl Planks)
- + Ducted Gas Heating and Evap Cooling
- + 40m2 Plain Concrete for a Driveway
- + 900 Westinghouse Appliances
- + Executive Facade