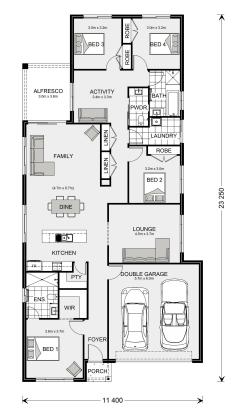

## Pacific 230

## Inclusions:

- + Colorbond Roof, Fascia and Gutters + 450mm Eaves to the Whole
- + Full Floor Coverings (Carpet and Vinyl Planks)
- + Ducted Gas Heating and Evap Cooling
- + 40m2 Plain Concrete for a Driveway
- + 900 Westinghouse Appliances
- + Executive Facade