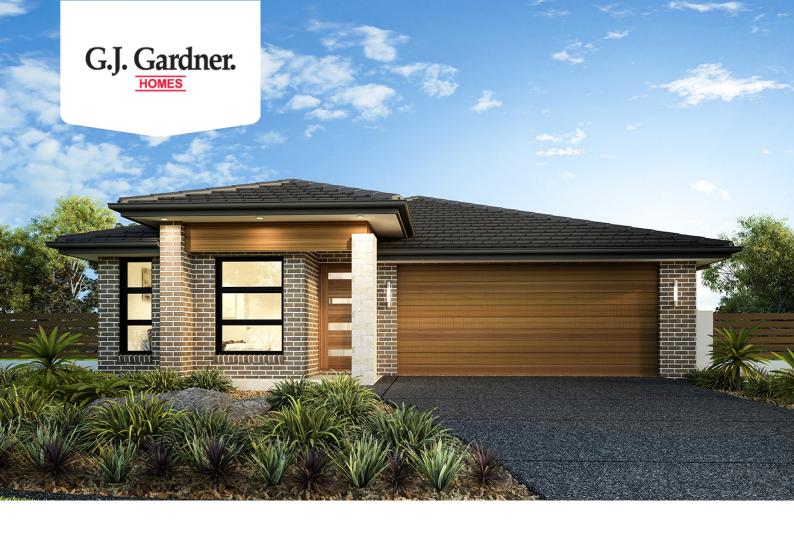

## Pacific 230

## 32 Emmylou Place, Moama

Land Area: 734 m<sup>2</sup>

## Inclusions:

- + Colorbond Roof, Fascia and Gutters + 450mm Eaves to the Whole
- + Full Floor Coverings (Carpet and Vinyl Planks)
- + Ducted Gas Heating and Evap Cooling
- + 40m2 Plain Concrete for a Driveway
- + 900 Westinghouse Appliances
- + Executive Facade