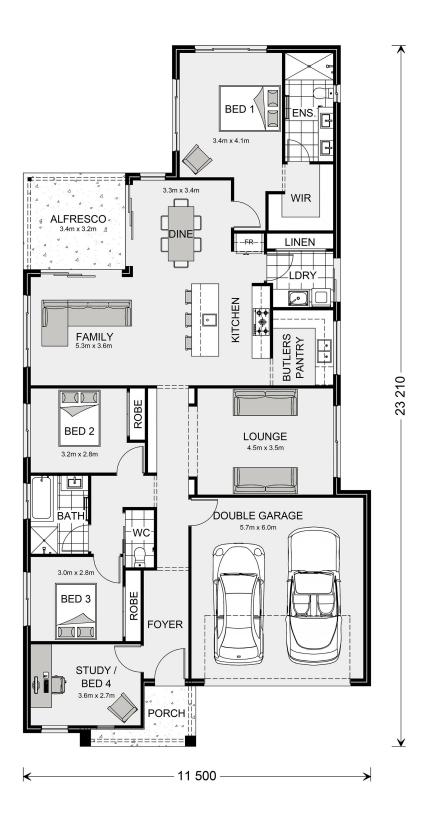

## **Edgewater 219**

⊨ 4 🗁 2 🖨 2

**101 Cruse st, Wangaratta** Land Area: 608 m<sup>2</sup>

Contact Glenn Arnott on 0428 441 722

\* Price listed is indicative only and does not include stamp duty, legal fees or conveyancing costs. Images may depict optional upgrades including fixtures, fencing, landscaping, features, facades, finishes and/or other items which are not included in the stated price. Further information overleaf. For further information, please talk to a New Homes Consultant or visit our website at https://www.gjgardner.com.au/house-and-land-pricing.

\* Package price is based on Edgewater 219 standard floor plan and standard façade (may be smaller than façade shown). Package may be subject to developer's design review panel, council final approval and G.J. Gardner Homes procedure of purchase. Package price excludes stamp duty on land, legal fees and conveyancing costs (including 6 Legal/74189757\_2 transfer of title and searches). Prices are current as of December 26, 2024 and are inclusive of GST. Prices may change without notice. Packages are subject to availability. Package subject to two separate contracts relating to the building and the land respectively. Photographs may depict fixtures, finishes and features not supplied by G.J Gardner Homes. Excluded items may include but are not limited to landscaping items such as planter boxes, retaining walls, water features, pergolas, screens, driveways and decorative items such as fencing and outdoor kitchens or barbeques. Photographs may also depict inclusions not forming part of the standard design and which may be subject to additional costs. This design and illustration remains the property of G.J Gardner Homes and may not be reproduced in whole or in part without written consent. For detailed home pricing, please talk to a New Homes Consultant or visit our website at https://www.gjgardner.com.au/house-and-land-pricing. Huon Homes trading as G.J. Gardner Homes - Wodonga. Builders License CDBU 53693.