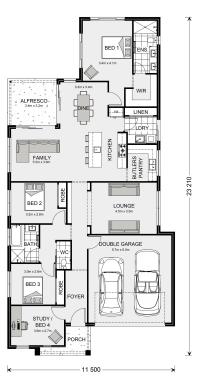

## **Edgewater 219**

⊨ 4 🗁 2 🖨 2

**101 Cruse st, Wangaratta** Land Area: 608 m<sup>2</sup>

Contact Glenn Arnott on 0428 441 722

\* Price listed is indicative only and does not include stamp duty, legal fees or conveyancing costs. Images may depict optional upgrades including fixtures, fencing, landscaping, features, facades, finishes and/or other items which are not included in the stated price. Further information overleaf. For further information, please talk to a New Homes Consultant or visit our website at https://www.gjgardner.com.au/house-and-land-pricing.

\* Package price is based on Edgewater 219 standard floor plan and standard façade (may be smaller than façade shown). Package may be subject to developer's design review panel, council final approval and G.J. Gardner Homes procedure of purchase. Package price excludes stamp duty on land, legal fees and conveyancing costs (including 6 Legal/74189757\_2 transfer of title and searches). Prices are current as of December 26, 2024 and are inclusive of GST. Prices may change without notice. Packages are subject to availability. Package subject to two separate contracts relating to the building and the land respectively. Photographs may depict fixtures, finishes and features not supplied by G.J Gardner Homes. Excluded items may include but are not limited to landscaping items such as planter boxes, retaining walls, water features, pergolas, screens, driveways and decorative items such as fencing and outdoor kitchens or barbeques. Photographs may also depict inclusions not forming part of the standard design and which may be subject to additional costs. This design and illustration remains the property of G.J Gardner Homes and may not be reproduced in whole or in part without written consent. For detailed home pricing, please talk to a New Homes Consultant or visit our website at https://www.gjgardner.com.au/house-and-land-pricing. Huon Homes trading as G.J. Gardner Homes - Wodonga. Builders License CDBU 53693.