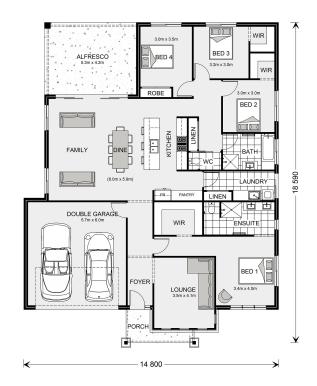

## Glenview 244

Lot 15 MacGillivray Road, Peterborough

Land Area: 738 m²

## Inclusions:

+ Garage & Living on the same side

<sup>\*</sup> Price listed is indicative only and does not include stamp duty, legal fees or conveyancing costs. Images may depict optional upgrades including fixtures, fencing, landscaping, features, facades, finishes and/or other items which are not included in the stated price. Further information overleaf. For further information, please talk to a New Homes Consultant or visit our website at https://www.gjgardner.com.au/house-and-land-pricing.