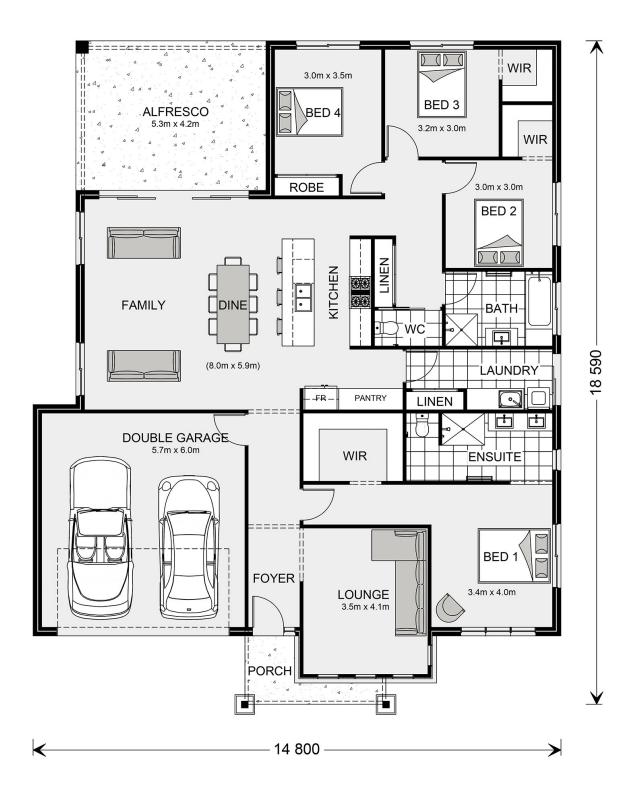

## Glenview 244

Lot 15 MacGillivray Road, Peterborough

Land Area: 738 m²

## Inclusions:

+ Garage & Living on the same side

<sup>\*</sup> Price listed is indicative only and does not include stamp duty, legal fees or conveyancing costs. Images may depict optional upgrades including fixtures, fencing, landscaping, features, facades, finishes and/or other items which are not included in the stated price. Further information overleaf. For further information, please talk to a New Homes Consultant or visit our website at https://www.gjgardner.com.au/house-and-land-pricing.