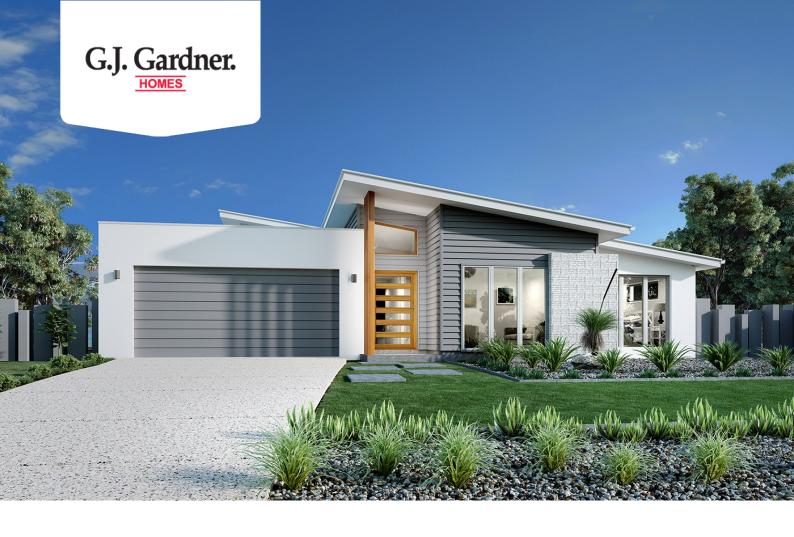

## Glenview 244

Lot 15 MacGillivray Road, Peterborough

Land Area: 738 m²

## Inclusions:

+ Garage & Living on the same side

<sup>\*</sup> Price listed is indicative only and does not include stamp duty, legal fees or conveyancing costs. Images may depict optional upgrades including fixtures, fencing, landscaping, features, facades, finishes and/or other items which are not included in the stated price. Further information overleaf. For further information, please talk to a New Homes Consultant or visit our website at https://www.gjgardner.com.au/house-and-land-pricing.