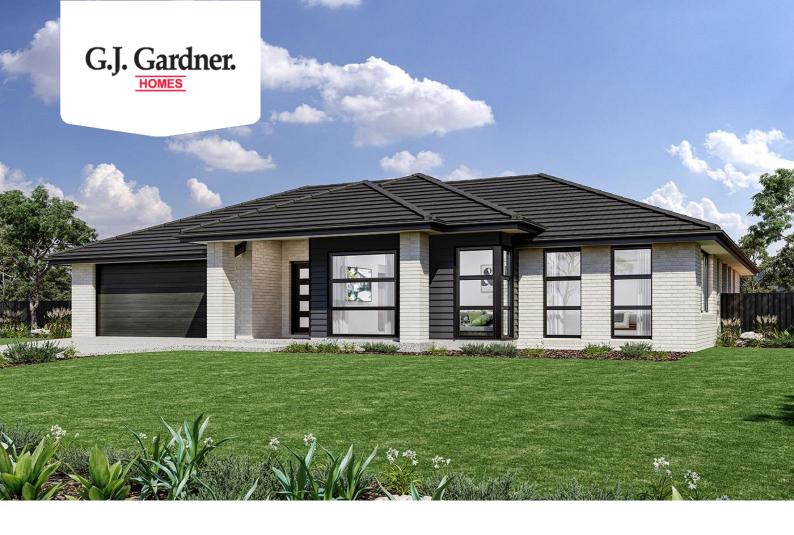

## Karalee Park 260

15 Somerset Place, Warrnambool

Land Area: 807 m<sup>2</sup>

## Inclusions:

- + Includes Land
- + Includes Caesarstone Benchtops Upgrade
- + 2.55m Ceiling Upgrade
- + Includes Builders Range Carpet, Vinyl & Wet Area Tiles
- + Double Glazed Awning Windows

<sup>\*</sup> Price listed is indicative only and does not include stamp duty, legal fees or conveyancing costs. Images may depict optional upgrades including fixtures, fencing, landscaping, features, facades, finishes and/or other items which are not included in the stated price. Further information overleaf. For further information, please talk to a New Homes Consultant or visit our website at https://www.gjgardner.com.au/house-and-land-pricing.