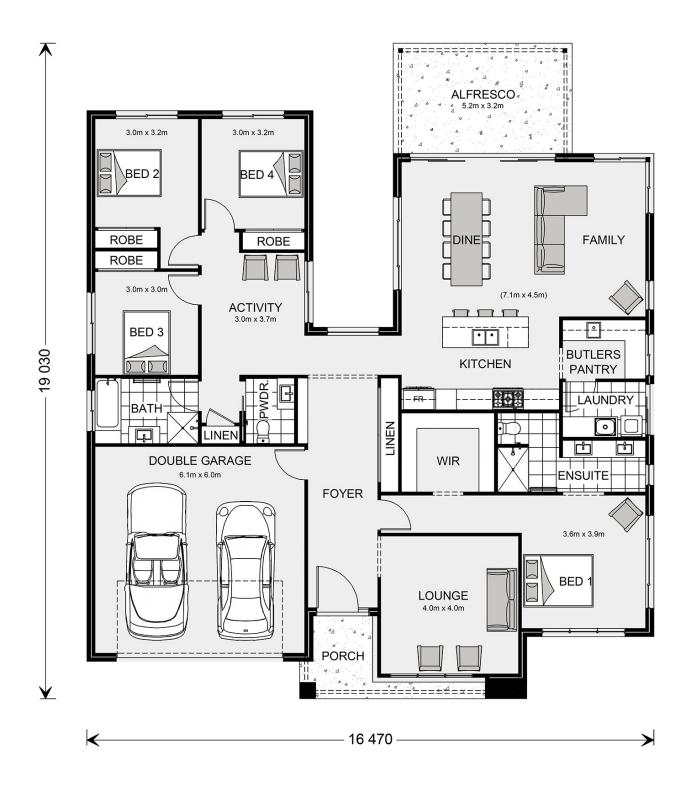

## Karalee Park 260

15 Somerset Place, Warrnambool

Land Area: 807 m<sup>2</sup>

## Inclusions:

- + Includes Land
- + Includes Caesarstone Benchtops Upgrade
- + 2.55m Ceiling Upgrade
- + Includes Builders Range Carpet, Vinyl & Wet Area Tiles
- + Double Glazed Awning Windows

<sup>\*</sup> Price listed is indicative only and does not include stamp duty, legal fees or conveyancing costs. Images may depict optional upgrades including fixtures, fencing, landscaping, features, facades, finishes and/or other items which are not included in the stated price. Further information overleaf. For further information, please talk to a New Homes Consultant or visit our website at https://www.gjgardner.com.au/house-and-land-pricing.