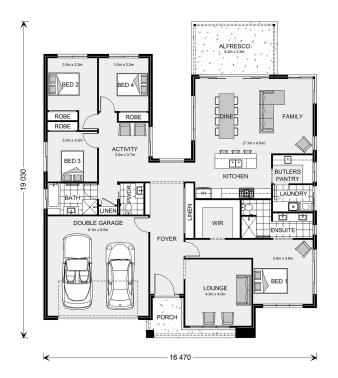

## Karalee Park 260

15 Somerset Place, Warrnambool

Land Area: 807 m<sup>2</sup>

## Inclusions:

- + Includes Land
- + Includes Caesarstone Benchtops Upgrade
- + 2.55m Ceiling Upgrade
- + Includes Builders Range Carpet, Vinyl & Wet Area Tiles
- + Double Glazed Awning Windows

<sup>\*</sup> Price listed is indicative only and does not include stamp duty, legal fees or conveyancing costs. Images may depict optional upgrades including fixtures, fencing, landscaping, features, facades, finishes and/or other items which are not included in the stated price. Further information overleaf. For further information, please talk to a New Homes Consultant or visit our website at https://www.gjgardner.com.au/house-and-land-pricing.