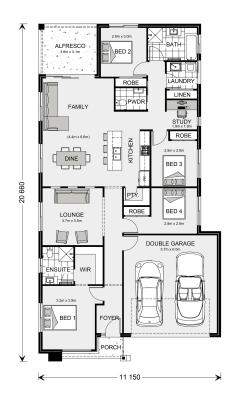

## **Bridgewater 205 (2022)**

1532 Woolspinner Crescent, Wyndham Vale

Land Area: 350 m<sup>2</sup>

Contact Anthony Hussey on 0416253341

## Inclusions:

+ Site Costs Allowance, Developer Guidelines, High Ceilings, Flooring

<sup>\*</sup> Price listed is indicative only and does not include stamp duty, legal fees or conveyancing costs. Images may depict optional upgrades including fixtures, fencing, landscaping, features, facades, finishes and/or other items which are not included in the stated price. Further information overleaf. For further information, please talk to a New Homes Consultant or visit our website at https://www.gjgardner.com.au/house-and-land-pricing.