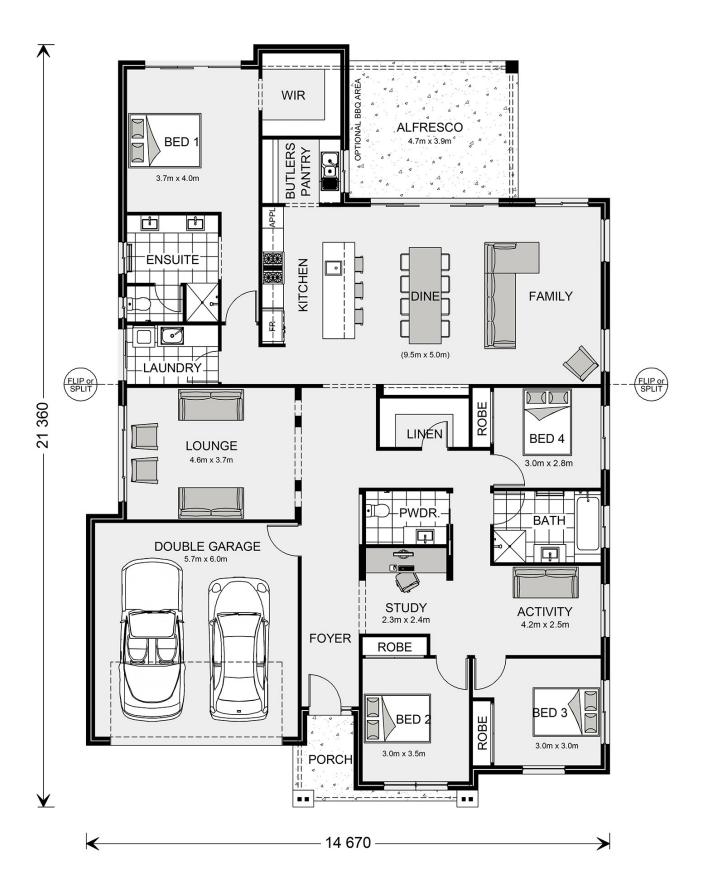

## Inclusions:

- + Fujitsu Ducted and zoned A/C
- + 900 concrete pathway around house
- + Driveway
- + Carpet Court flooring
- + Hampton Facade
- + 8ft6 ceiling height with downlights

ALFRESCO BED FAMIL FLIP or SPLIT 21 360 -LINEN BED 4 LOUNGE DOUBLE GARAGE OYE ROBE ED 3 BEL 14 670