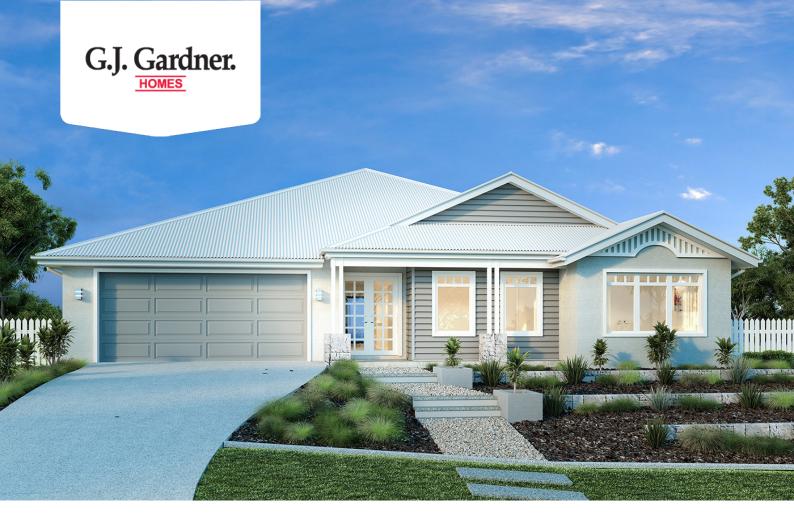

## Forest Park 272

⊨ 4 🗁 2.5 🚍 2

## 154 Werril St, Swan Hill

Land Area: 1355 m<sup>2</sup>

Contact Jo Sheldrick-Doherty on 0428 340 533

## Inclusions:

- + Fujitsu Ducted and zoned A/C
- + 900 concrete pathway around house
- + Driveway
- + Carpet Court flooring
- + Hampton Facade
- + 8ft6 ceiling height with downlights

ALFRESCO BED FAMIL FLIP or SPLIT 21 360 -LINEN BED 4 LOUNGE DOUBLE GARAGE OYE ROBE ED 3 BEL 14 670