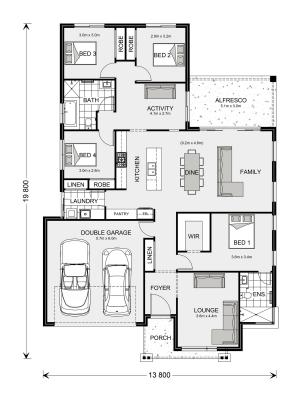

## Vista 230

103 Cruse Street, Wangaratta

Land Area: 601 m<sup>2</sup>

Contact Glenn Arnott on 0428 441 722

<sup>\*</sup> Price listed is indicative only and does not include stamp duty, legal fees or conveyancing costs. Images may depict optional upgrades including fixtures, fencing, landscaping, features, facades, finishes and/or other items which are not included in the stated price. Further information overleaf. For further information, please talk to a New Homes Consultant or visit our website at https://www.gjgardner.com.au/house-and-land-pricing.

<sup>\*</sup> Package price is based on Vista 230 standard floor plan and standard façade (may be smaller than façade shown). Package may be subject to developer's design review panel, council final approval and G.J. Gardner Homes procedure of purchase. Package price excludes stamp duty on land, legal fees and conveyancing costs (including 6 Legal/74189757\_2 transfer of title and searches). Prices are current as of December 26, 2024 and are inclusive of GST. Prices may change without notice. Packages are subject to availability. Package subject to two separate contracts relating to the building and the land respectively. Photographs may depict fixtures, finishes and features not supplied by G.J Gardner Homes. Excluded items may include but are not limited to landscaping items such as planter boxes, retaining walls, water features, pergolas, screens, driveways and decorative items such as fencing and outdoor kitchens or barbeques. Photographs may also depict inclusions not forming part of the standard design and which may be subject to additional costs. This design and illustration remains the property of G.J Gardner Homes and may not be reproduced in whole or in part without written consent. For detailed home pricing, please talk to a New Homes Consultant or visit our website at https://www.gjgardner.com.au/house-and-land-pricing. Huon Homes trading as G.J. Gardner Homes - Wodonga. Builders License CDBU 53693.