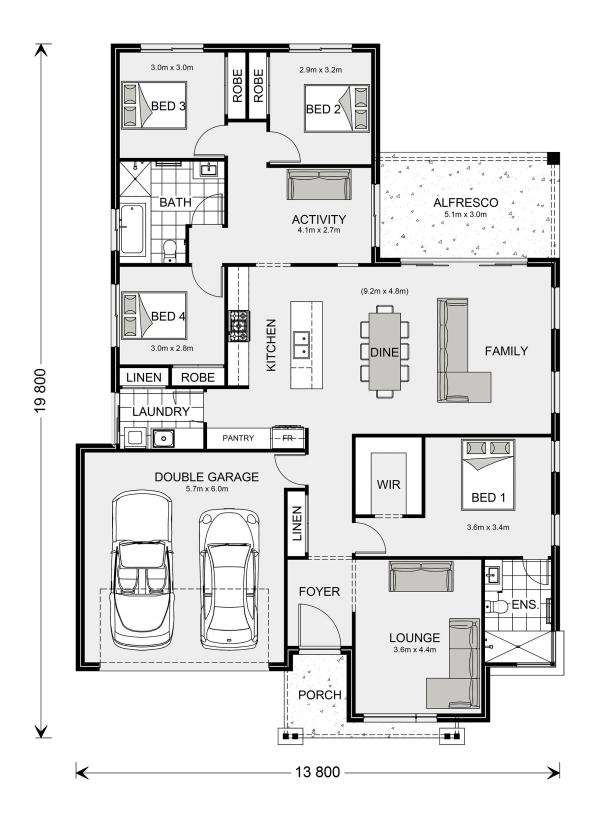

## Vista 230

103 Cruse Street, Wangaratta

Land Area: 601 m<sup>2</sup>

Contact Glenn Arnott on 0428 441 722

<sup>\*</sup> Price listed is indicative only and does not include stamp duty, legal fees or conveyancing costs. Images may depict optional upgrades including fixtures, fencing, landscaping, features, facades, finishes and/or other items which are not included in the stated price. Further information overleaf. For further information, please talk to a New Homes Consultant or visit our website at https://www.gjgardner.com.au/house-and-land-pricing.

<sup>\*</sup> Package price is based on Vista 230 standard floor plan and standard façade (may be smaller than façade shown). Package may be subject to developer's design review panel, council final approval and G.J. Gardner Homes procedure of purchase. Package price excludes stamp duty on land, legal fees and conveyancing costs (including 6 Legal/74189757\_2 transfer of title and searches). Prices are current as of December 26, 2024 and are inclusive of GST. Prices may change without notice. Packages are subject to availability. Package subject to two separate contracts relating to the building and the land respectively. Photographs may depict fixtures, finishes and features not supplied by G.J Gardner Homes. Excluded items may include but are not limited to landscaping items such as planter boxes, retaining walls, water features, pergolas, screens, driveways and decorative items such as fencing and outdoor kitchens or barbeques. Photographs may also depict inclusions not forming part of the standard design and which may be subject to additional costs. This design and illustration remains the property of G.J Gardner Homes and may not be reproduced in whole or in part without written consent. For detailed home pricing, please talk to a New Homes Consultant or visit our website at https://www.gjgardner.com.au/house-and-land-pricing. Huon Homes trading as G.J. Gardner Homes - Wodonga. Builders License CDBU 53693.