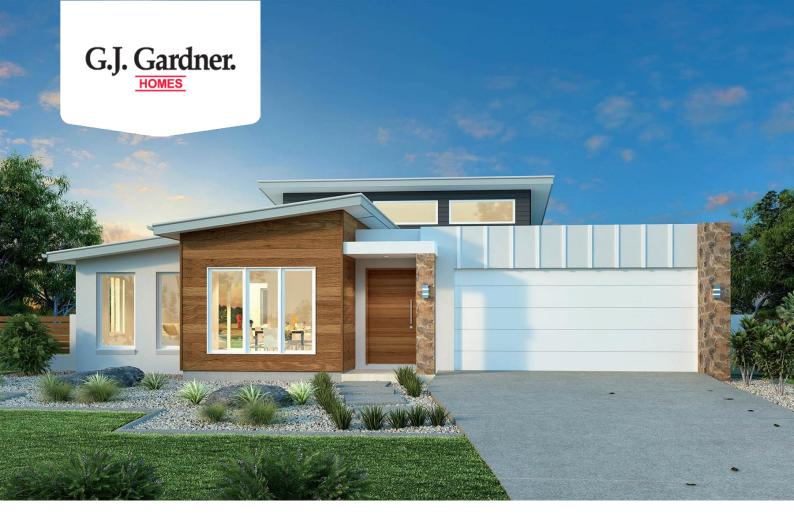

## Northside 208

⊨ 3 🗁 2 🚍 2

Lot 16 MacGillivray Road, Peterborough Land Area: 738 m<sup>2</sup>

\* Price listed is indicative only and does not include stamp duty, legal fees or conveyancing costs. Images may depict optional upgrades including fixtures, fencing, landscaping, features, facades, finishes and/or other items which are not included in the stated price. Further information overleaf. For further information, please talk to a New Homes Consultant or visit our website at https://www.gjgardner.com.au/house-and-land-pricing.