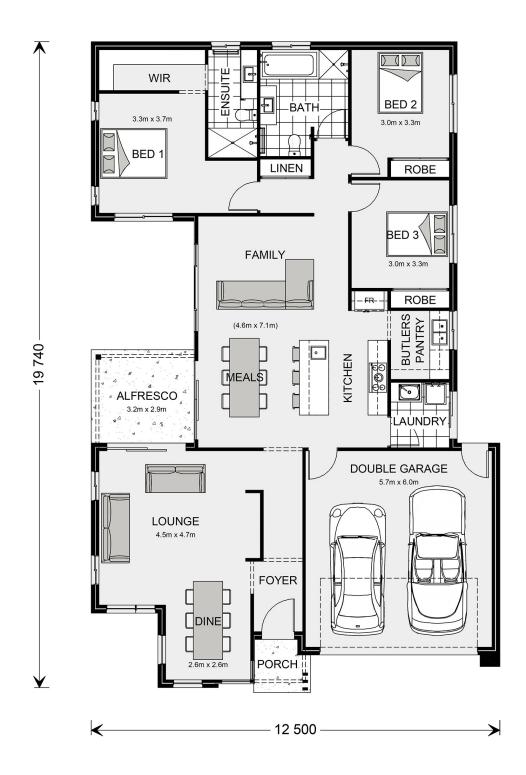

## Northside 208

⊨ 3 🗁 2 🚍 2

Lot 16 MacGillivray Road, Peterborough Land Area: 738 m<sup>2</sup>

\* Price listed is indicative only and does not include stamp duty, legal fees or conveyancing costs. Images may depict optional upgrades including fixtures, fencing, landscaping, features, facades, finishes and/or other items which are not included in the stated price. Further information overleaf. For further information, please talk to a New Homes Consultant or visit our website at https://www.gjgardner.com.au/house-and-land-pricing.

\* Package price is based on Northside 208 standard floor plan and standard façade (may be smaller than façade shown). Package may be subject to developer's design review panel, council final approval and G.J. Gardner Homes procedure of purchase. Package price excludes stamp duty on land, legal fees and conveyancing costs (including 6 Legal/74189757\_2 transfer of title and searches). Prices are current as of December 22, 2024 and are inclusive of GST. Prices may change without notice. Packages are subject to availability. Package subject to two separate contracts relating to the building and the land respectively. Photographs may depict fixtures, finishes and features not supplied by G.J Gardner Homes. Excluded items may include but are not limited to landscaping items such as planter boxes, retaining walls, water features, pergolas, screens, driveways and decorative items such as fencing and outdoor kitchens or barbeques. Photographs may also depict inclusions not forming part of the standard design and which may be subject to additional costs. This design and illustration remains the property of G.J Gardner Homes and may not be reproduced in whole or in part without written consent. For detailed home pricing, please talk to a New Homes Consultant or visit our website at https://www.gjgardner.com.au/house-and-land-pricing. Almirh Pty Ltd trading as G.J. Gardner Homes - Warrnambool. Builders License CDB-U49472.