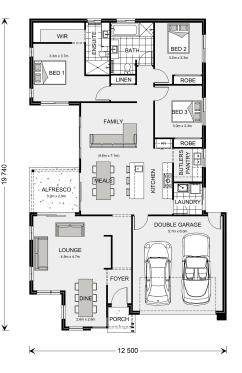

## Northside 208

⊨ 3 🗁 2 🚍 2

Lot 16 MacGillivray Road, Peterborough Land Area: 738 m<sup>2</sup>

\* Price listed is indicative only and does not include stamp duty, legal fees or conveyancing costs. Images may depict optional upgrades including fixtures, fencing, landscaping, features, facades, finishes and/or other items which are not included in the stated price. Further information overleaf. For further information, please talk to a New Homes Consultant or visit our website at https://www.gjgardner.com.au/house-and-land-pricing.

\* Package price is based on Northside 208 standard floor plan and standard façade (may be smaller than façade shown). Package may be subject to developer's design review panel, council final approval and G.J. Gardner Homes procedure of purchase. Package price excludes stamp duty on land, legal fees and conveyancing costs (including 6 Legal/74189757\_2 transfer of title and searches). Prices are current as of December 22, 2024 and are inclusive of GST. Prices may change without notice. Packages are subject to availability. Package subject to two separate contracts relating to the building and the land respectively. Photographs may depict fixtures, finishes and features not supplied by G.J Gardner Homes. Excluded items may include but are not limited to landscaping items such as planter boxes, retaining walls, water features, pergolas, screens, driveways and decorative items such as fencing and outdoor kitchens or barbeques. Photographs may also depict inclusions not forming part of the standard design and which may be subject to additional costs. This design and illustration remains the property of G.J Gardner Homes and may not be reproduced in whole or in part without written consent. For detailed home pricing, please talk to a New Homes Consultant or visit our website at https://www.gjgardner.com.au/house-and-land-pricing. Almirh Pty Ltd trading as G.J. Gardner Homes - Warrnambool. Builders License CDB-U49472.