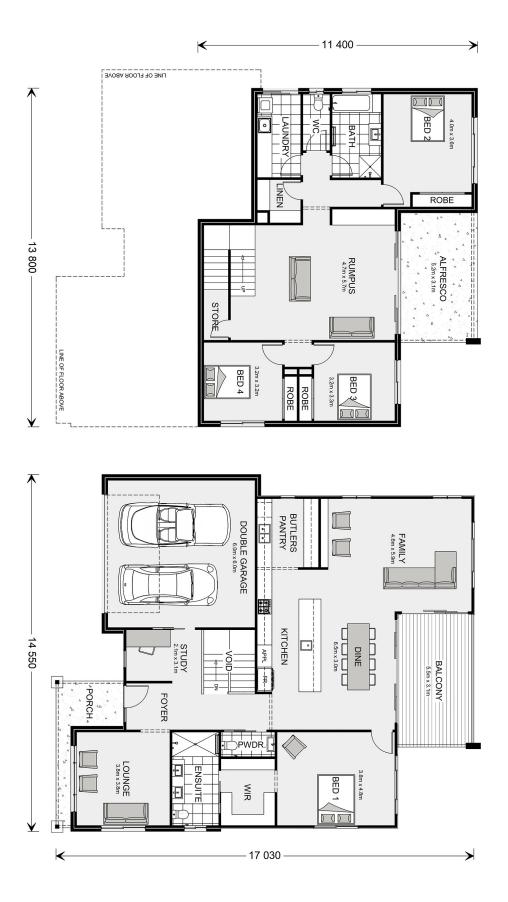

## Merimbula 345

16 Rufous Road, Frankston South

Land Area: 1010 m<sup>2</sup>