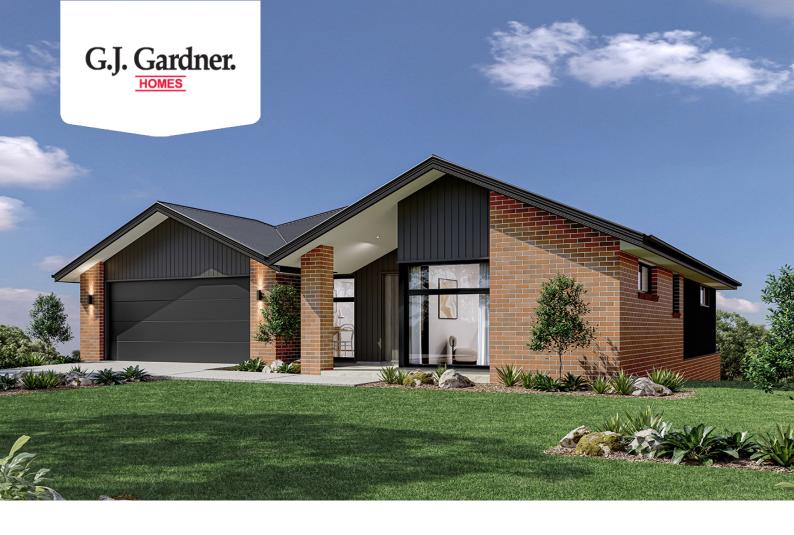

## Merimbula 345

16 Rufous Road, Frankston South

Land Area: 1010 m<sup>2</sup>