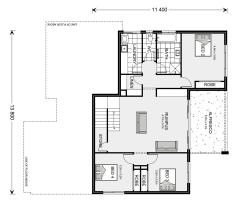

## Merimbula 345

16 Rufous Road, Frankston South

Land Area: 1010 m<sup>2</sup>