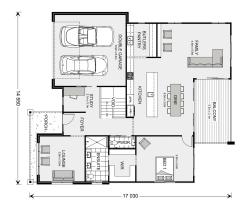

## Merimbula 345

16 Rufous Road, Frankston South

Land Area: 1010 m<sup>2</sup>