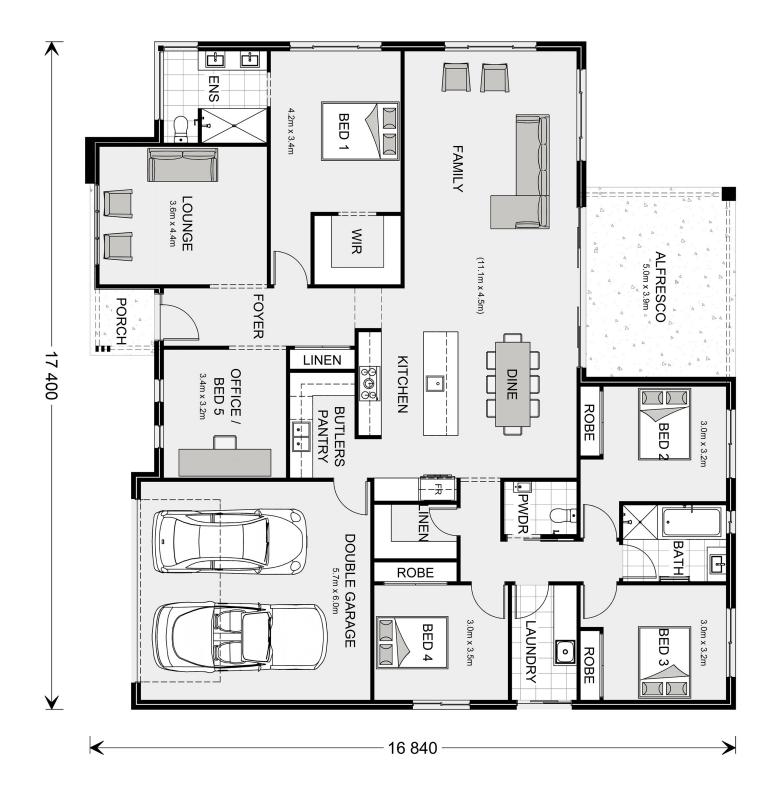

## Wide Bay 262

**□** 5 **□** 2.5 **□** 2

16 Somerset Place, Warrnambool

Land Area: 831 m<sup>2</sup>

## Inclusions:

- + Includes Land
- + Includes Caesarstone Benchtops Upgrade
- + 2.55m Ceiling Upgrade
- + Includes Builders Range Carpet, Vinyl & Wet Area Tiles
- + Double Glazed Awning Windows

<sup>\*</sup> Price listed is indicative only and does not include stamp duty, legal fees or conveyancing costs. Images may depict optional upgrades including fixtures, fencing, landscaping, features, facades, finishes and/or other items which are not included in the stated price. Further information overleaf. For further information, please talk to a New Homes Consultant or visit our website at https://www.gjgardner.com.au/house-and-land-pricing.