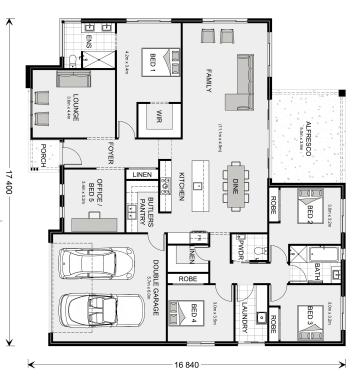

## Wide Bay 262

**□** 5 **□** 2.5 **□** 2

16 Somerset Place, Warrnambool

Land Area: 831 m<sup>2</sup>

## Inclusions:

- + Includes Land
- + Includes Caesarstone Benchtops Upgrade
- + 2.55m Ceiling Upgrade
- + Includes Builders Range Carpet, Vinyl & Wet Area Tiles
- + Double Glazed Awning Windows

<sup>\*</sup> Price listed is indicative only and does not include stamp duty, legal fees or conveyancing costs. Images may depict optional upgrades including fixtures, fencing, landscaping, features, facades, finishes and/or other items which are not included in the stated price. Further information overleaf. For further information, please talk to a New Homes Consultant or visit our website at https://www.gjgardner.com.au/house-and-land-pricing.