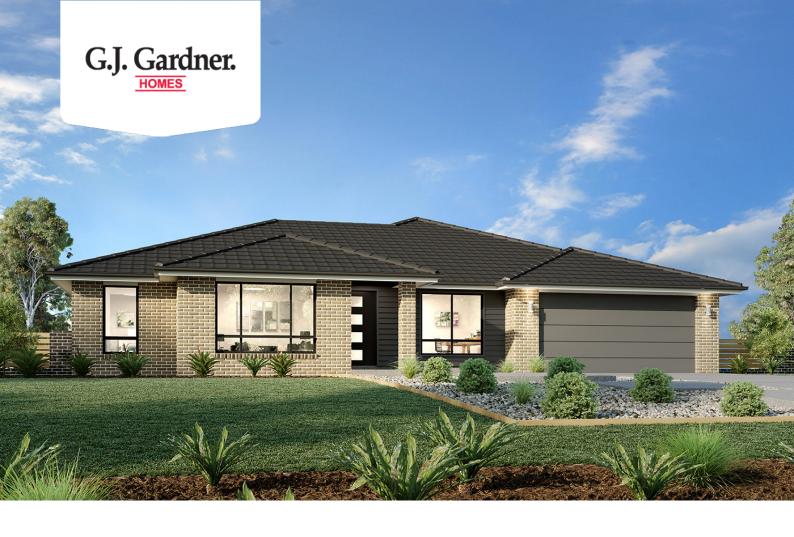

## Wide Bay 262

**□** 5 **□** 2.5 **□** 2

16 Somerset Place, Warrnambool

Land Area: 831 m<sup>2</sup>

## Inclusions:

- + Includes Land
- + Includes Caesarstone Benchtops Upgrade
- + 2.55m Ceiling Upgrade
- + Includes Builders Range Carpet, Vinyl & Wet Area Tiles
- + Double Glazed Awning Windows

<sup>\*</sup> Price listed is indicative only and does not include stamp duty, legal fees or conveyancing costs. Images may depict optional upgrades including fixtures, fencing, landscaping, features, facades, finishes and/or other items which are not included in the stated price. Further information overleaf. For further information, please talk to a New Homes Consultant or visit our website at https://www.gjgardner.com.au/house-and-land-pricing.