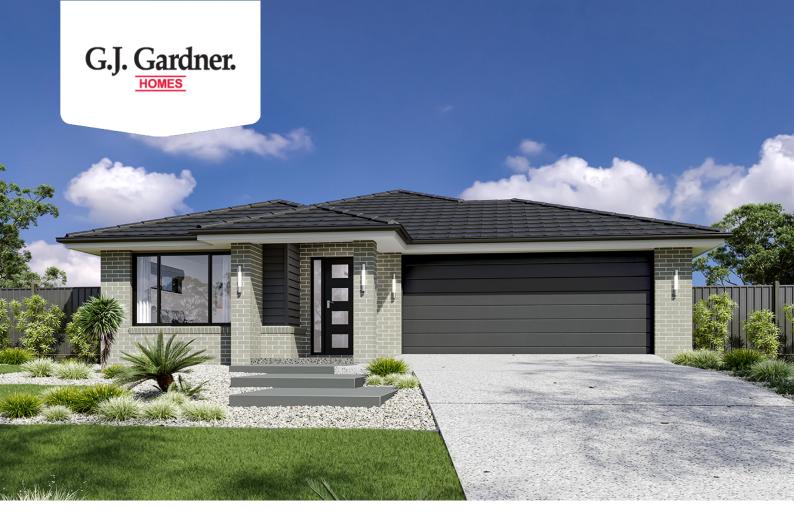

## **Bridgewater 225 (2022)**

⊨ 4 🗁 2 🚍 2

## 1634 Montego Blvd, Sunbury

Land Area: 400 m<sup>2</sup>

Contact Josh Scicluna on 0468 360 935

## Inclusions:

- + Reverse Cycle Heating and Cooling
- + BLACK Taps ,towel and toilet holder, shower screens & Door Handles from Builders Range included
- + 7 STAR ENERGY RATING Allowance
- + Site Cost Allowance
- + Free Standing Bath included
- + 20mm Stone through Kitchen and Bathrooms