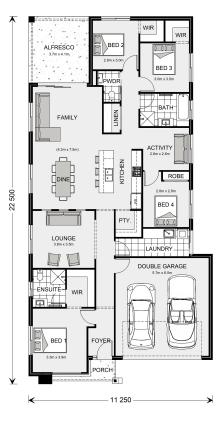

## **Bridgewater 225 (2022)**

⊨ 4 🗁 2 🚍 2

\* Package price is based on Bridgewater 225 (2022) standard floor plan and standard façade (may be smaller than façade shown). Package may be subject to developer's design review panel, council final approval and G.J. Gardner Homes procedure of purchase. Package price excludes stamp duty on land, legal fees and conveyancing costs (including 6 Legal/74189757\_2 transfer of title and searches). Prices are current as of December 22, 2024 and are inclusive of GST. Prices may change without notice. Packages are subject to availability. Package subject to two separate contracts relating to the building and the land respectively. Photographs may depict fixtures, finishes and features not supplied by G.J Gardner Homes. Excluded items may include but are not limited to landscaping items such as planter boxes, retaining walls, water features, pergolas, screens, driveways and decorative items such as fencing and outdoor kitchens or barbeques. Photographs may also depict inclusions not forming part of the standard design and which may be subject to additional costs. This design and illustration remains the property of G.J Gardner Homes and may not be reproduced in whole or in part without written consent. For detailed home pricing, please talk to a New Homes Consultant or visit our website at https://www.gjgardner.com.au/house-and-land-pricing. Pinnacle Home Builders PTY LTD trading as G.J. Gardner Homes - Hume. Builders License CDB-U60246.