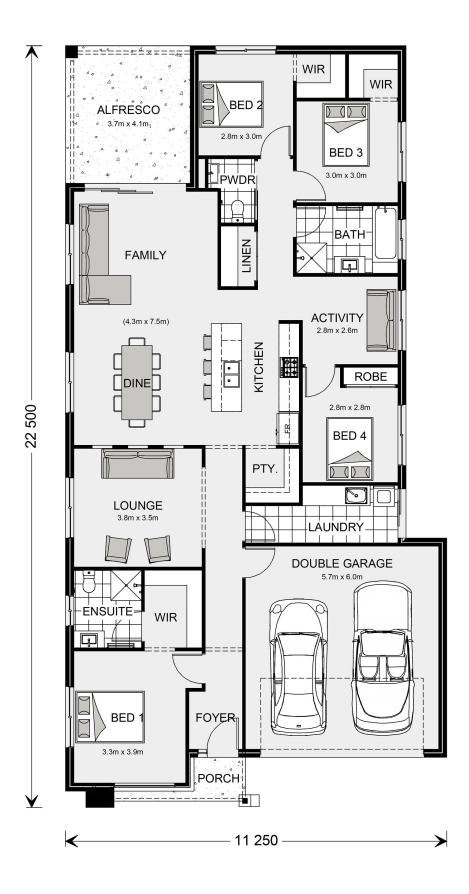

## **Bridgewater 225 (2022)**

⊨ 4 🗁 2 🚍 2

\* Package price is based on Bridgewater 225 (2022) standard floor plan and standard façade (may be smaller than façade shown). Package may be subject to developer's design review panel, council final approval and G.J. Gardner Homes procedure of purchase. Package price excludes stamp duty on land, legal fees and conveyancing costs (including 6 Legal/74189757\_2 transfer of title and searches). Prices are current as of December 22, 2024 and are inclusive of GST. Prices may change without notice. Packages are subject to availability. Package subject to two separate contracts relating to the building and the land respectively. Photographs may depict fixtures, finishes and features not supplied by G.J Gardner Homes. Excluded items may include but are not limited to landscaping items such as planter boxes, retaining walls, water features, pergolas, screens, driveways and decorative items such as fencing and outdoor kitchens or barbeques. Photographs may also depict inclusions not forming part of the standard design and which may be subject to additional costs. This design and illustration remains the property of G.J Gardner Homes and may not be reproduced in whole or in part without written consent. For detailed home pricing, please talk to a New Homes Consultant or visit our website at https://www.gjgardner.com.au/house-and-land-pricing. Pinnacle Home Builders PTY LTD trading as G.J. Gardner Homes - Hume. Builders License CDB-U60246.