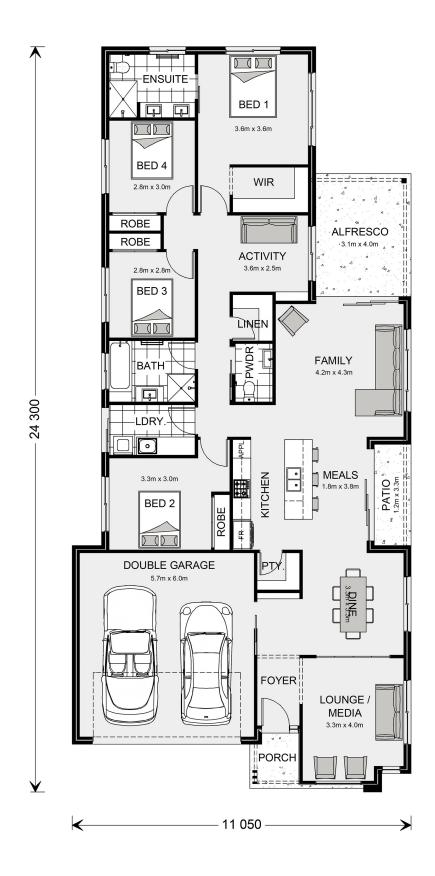

## Oceanside 230

⊨ 4 🗁 2.5 🚍 2

## Inclusions:

- + Reverse Cycle Heating and Cooling
- + BLACK Taps ,towel and toilet holder, shower screens & Door
- Handles from Builders Range included
- + 7 STAR ENERGY RATING Allowance
- + Site Cost Allowance
- + Free Standing Bath included
- + 20mm Stone through Kitchen and Bathrooms

\* Package price is based on Oceanside 230 standard floor plan and standard façade (may be smaller than façade shown). Package may be subject to developer's design review panel, council final approval and G.J. Gardner Homes procedure of purchase. Package price excludes stamp duty on land, legal fees and conveyancing costs (including 6 Legal/74189757\_2 transfer of title and searches). Prices are current as of December 22, 2024 and are inclusive of GST. Prices may change without notice. Packages are subject to availability. Package subject to two separate contracts relating to the building and the land respectively. Photographs may depict fixtures, finishes and features not supplied by G.J Gardner Homes. Excluded items may include but are not limited to landscaping items such as planter boxes, retaining walls, water features, pergolas, screens, driveways and decorative items such as fencing and outdoor kitchens or barbeques. Photographs may also depict inclusions not forming part of the standard design and which may be subject to additional costs. This design and illustration remains the property of G.J Gardner Homes and may not be reproduced in whole or in part without written consent. For detailed home pricing, please talk to a New Homes Consultant or visit our website at https://www.gjgardner.com.au/house-and-land-pricing. Pinnacle Home Builders PTY LTD trading as G.J. Gardner Homes - Hume. Builders License CDB-U60246.