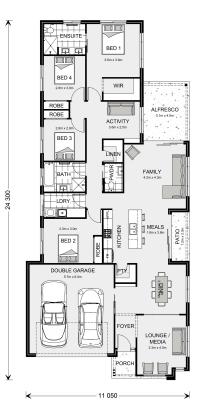

## Oceanside 230

⊨ 4 🗁 2.5 🚍 2

## Inclusions:

- + Reverse Cycle Heating and Cooling
- + BLACK Taps ,towel and toilet holder, shower screens & Door
- Handles from Builders Range included
- + 7 STAR ENERGY RATING Allowance
- + Site Cost Allowance
- + Free Standing Bath included
- + 20mm Stone through Kitchen and Bathrooms

\* Package price is based on Oceanside 230 standard floor plan and standard façade (may be smaller than façade shown). Package may be subject to developer's design review panel, council final approval and G.J. Gardner Homes procedure of purchase. Package price excludes stamp duty on land, legal fees and conveyancing costs (including 6 Legal/74189757\_2 transfer of title and searches). Prices are current as of December 22, 2024 and are inclusive of GST. Prices may change without notice. Packages are subject to availability. Package subject to two separate contracts relating to the building and the land respectively. Photographs may depict fixtures, finishes and features not supplied by G.J Gardner Homes. Excluded items may include but are not limited to landscaping items such as planter boxes, retaining walls, water features, pergolas, screens, driveways and decorative items such as fencing and outdoor kitchens or barbeques. Photographs may also depict inclusions not forming part of the standard design and which may be subject to additional costs. This design and illustration remains the property of G.J Gardner Homes and may not be reproduced in whole or in part without written consent. For detailed home pricing, please talk to a New Homes Consultant or visit our website at https://www.gjgardner.com.au/house-and-land-pricing. Pinnacle Home Builders PTY LTD trading as G.J. Gardner Homes - Hume. Builders License CDB-U60246.