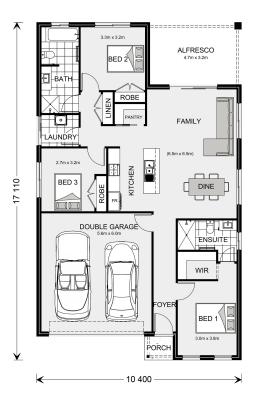

## House & Land Package

Nova 170

⊨ 3 🗁 2 🚍 2

**164 Lighthorse Avenue, Traralgon** Land Area: 395 m<sup>2</sup>

Contact Lochlin Wall on 0435 737 000

\* Price listed is indicative only and does not include stamp duty, legal fees or conveyancing costs. Images may depict optional upgrades including fixtures, fencing, landscaping, features, facades, finishes and/or other items which are not included in the stated price. Further information overleaf. For further information, please talk to a New Homes Consultant or visit our website at https://www.gjgardner.com.au/house-and-land-pricing.