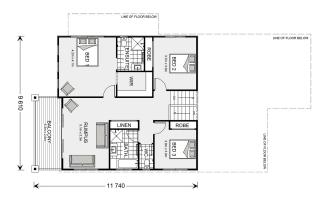

<sup>\*</sup> Package price is based on Toowong 280 standard floor plan and standard façade (may be smaller than façade shown). Package may be subject to developer's design review panel, council final approval and G.J. Gardner Homes procedure of purchase. Package price excludes stamp duty on land, legal fees and conveyancing costs (including 6 Legal/74189757\_2 transfer of title and searches). Prices are current as of January 3, 2025 and are inclusive of GST. Prices may change without notice. Packages are subject to availability. Package subject to two separate contracts relating to the building and the land respectively. Photographs may depict fixtures, finishes and features not supplied by G.J Gardner Homes. Excluded items may include but are not limited to landscaping items such as planter boxes, retaining walls, water features, pergolas, screens, driveways and decorative items such as fencing and outdoor kitchens or barbeques. Photographs may also depict inclusions not forming part of the standard design and which may be subject to additional costs. This design and illustration remains the property of G.J Gardner Homes and may not be reproduced in whole or in part without written consent. For detailed home pricing, please talk to a New Homes Consultant or visit our website at https://www.gjgardner.com.au/house-and-land-pricing. Pinnacle Home Builders PTY LTD trading as G.J. Gardner Homes - Hume. Builders License CDB-U60246.