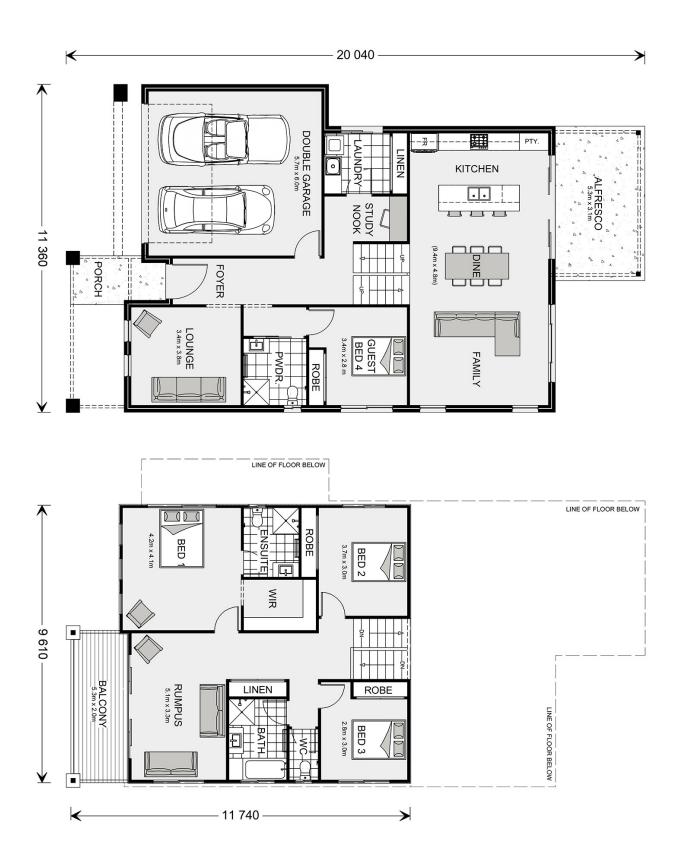

<sup>\*</sup> Package price is based on Toowong 280 standard floor plan and standard façade (may be smaller than façade shown). Package may be subject to developer's design review panel, council final approval and G.J. Gardner Homes procedure of purchase. Package price excludes stamp duty on land, legal fees and conveyancing costs (including 6 Legal/74189757\_2 transfer of title and searches). Prices are current as of January 3, 2025 and are inclusive of GST. Prices may change without notice. Packages are subject to availability. Package subject to two separate contracts relating to the building and the land respectively. Photographs may depict fixtures, finishes and features not supplied by G.J Gardner Homes. Excluded items may include but are not limited to landscaping items such as planter boxes, retaining walls, water features, pergolas, screens, driveways and decorative items such as fencing and outdoor kitchens or barbeques. Photographs may also depict inclusions not forming part of the standard design and which may be subject to additional costs. This design and illustration remains the property of G.J Gardner Homes and may not be reproduced in whole or in part without written consent. For detailed home pricing, please talk to a New Homes Consultant or visit our website at https://www.gjgardner.com.au/house-and-land-pricing. Pinnacle Home Builders PTY LTD trading as G.J. Gardner Homes - Hume. Builders License CDB-U60246.