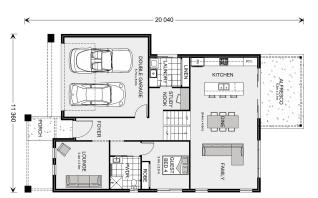

<sup>\*</sup> Package price is based on Toowong 280 standard floor plan and standard façade (may be smaller than façade shown). Package may be subject to developer's design review panel, council final approval and G.J. Gardner Homes procedure of purchase. Package price excludes stamp duty on land, legal fees and conveyancing costs (including 6 Legal/74189757\_2 transfer of title and searches). Prices are current as of January 3, 2025 and are inclusive of GST. Prices may change without notice. Packages are subject to availability. Package subject to two separate contracts relating to the building and the land respectively. Photographs may depict fixtures, finishes and features not supplied by G.J Gardner Homes. Excluded items may include but are not limited to landscaping items such as planter boxes, retaining walls, water features, pergolas, screens, driveways and decorative items such as fencing and outdoor kitchens or barbeques. Photographs may also depict inclusions not forming part of the standard design and which may be subject to additional costs. This design and illustration remains the property of G.J Gardner Homes and may not be reproduced in whole or in part without written consent. For detailed home pricing, please talk to a New Homes Consultant or visit our website at https://www.gjgardner.com.au/house-and-land-pricing. Pinnacle Home Builders PTY LTD trading as G.J. Gardner Homes - Hume. Builders License CDB-U60246.