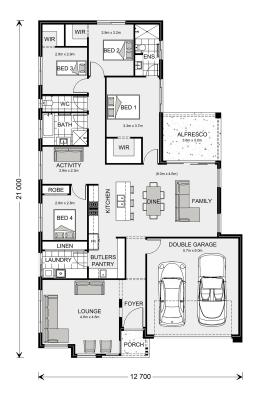

## Elanora 220

## Inclusions:

+ Garage & Living on the same side

<sup>\*</sup> Price listed is indicative only and does not include stamp duty, legal fees or conveyancing costs. Images may depict optional upgrades including fixtures, fencing, landscaping, features, facades, finishes and/or other items which are not included in the stated price. Further information overleaf. For further information, please talk to a New Homes Consultant or visit our website at https://www.gjgardner.com.au/house-and-land-pricing.