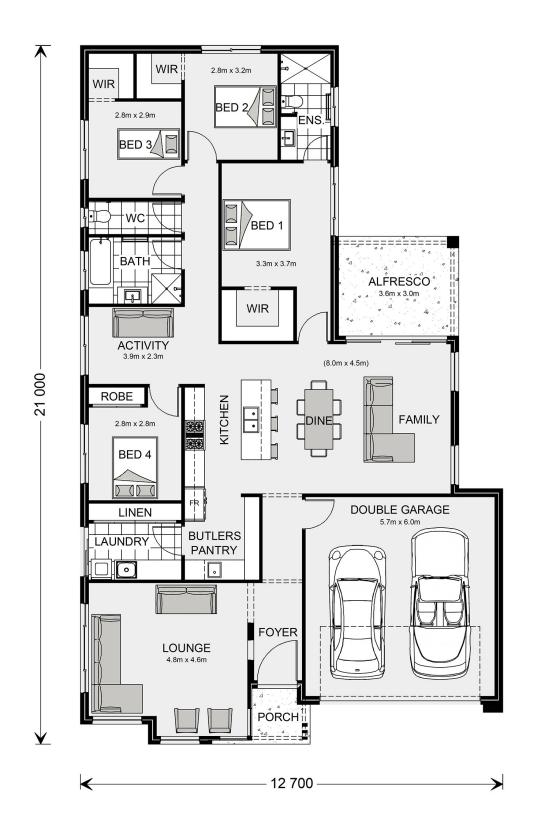

## Elanora 220

## Inclusions:

+ Garage & Living on the same side

<sup>\*</sup> Price listed is indicative only and does not include stamp duty, legal fees or conveyancing costs. Images may depict optional upgrades including fixtures, fencing, landscaping, features, facades, finishes and/or other items which are not included in the stated price. Further information overleaf. For further information, please talk to a New Homes Consultant or visit our website at https://www.gjgardner.com.au/house-and-land-pricing.