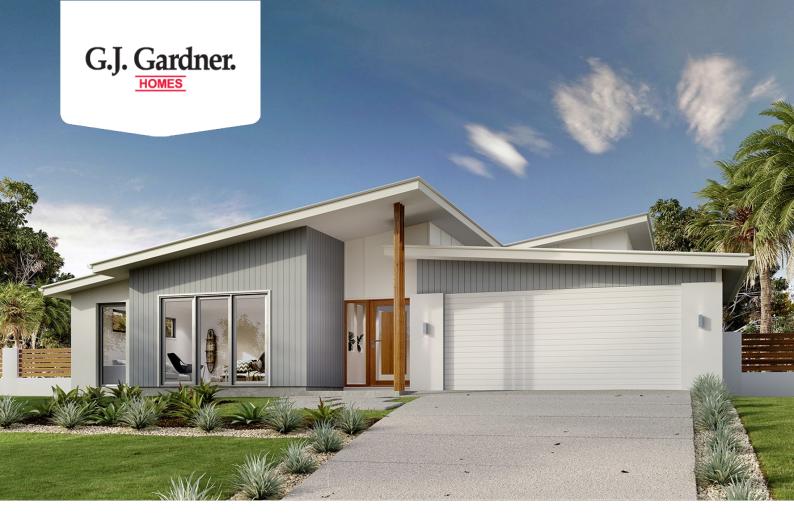

## Elanora 220

## 167 Lighthorse Avenue, Traralgon

Land Area: 544 m<sup>2</sup>

Contact Lochlin Wall on 0435 737 000

## Inclusions:

+ Garage & Living on the same side

<sup>\*</sup> Price listed is indicative only and does not include stamp duty, legal fees or conveyancing costs. Images may depict optional upgrades including fixtures, fencing, landscaping, features, facades, finishes and/or other items which are not included in the stated price. Further information overleaf. For further information, please talk to a New Homes Consultant or visit our website at https://www.gjgardner.com.au/house-and-land-pricing.