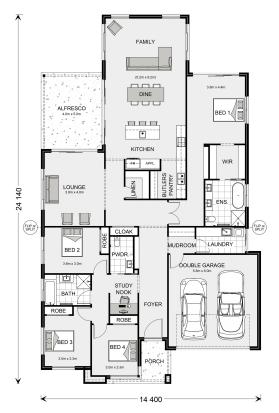

## Hawkesbury 290

16a Remembrance Drive, Cardigan

Land Area: 2013 m<sup>2</sup>

Contact David Hocking on 0413 568 625

## **Inclusions:**

- + 2.55m Ceilings and Downlights Throughout
- + Ducted Gas Heating and Evaporative Cooling
- + 20mm Caesarstone to the Kitchen and Butlers Pantry
- + Double Glazing To All Windows and Sliding Doors
- + H2 Slab and 3m ScrewPiles to the Perimeter of the home
- + Grinding Pump Included