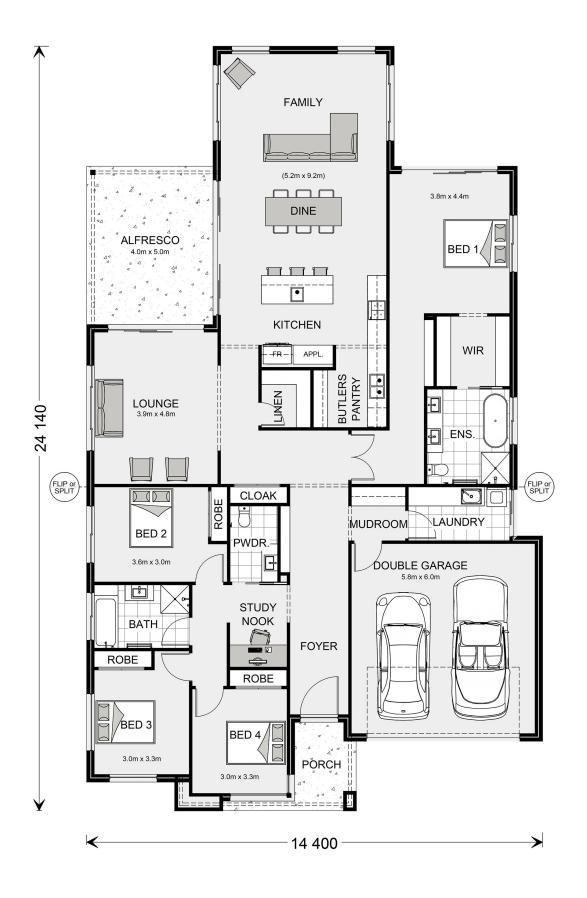

## Hawkesbury 290

16a Remembrance Drive, Cardigan

Land Area: 2013 m<sup>2</sup>

Contact David Hocking on 0413 568 625

## **Inclusions:**

- + 2.55m Ceilings and Downlights Throughout
- + Ducted Gas Heating and Evaporative Cooling
- + 20mm Caesarstone to the Kitchen and Butlers Pantry
- + Double Glazing To All Windows and Sliding Doors
- + H2 Slab and 3m ScrewPiles to the Perimeter of the home
- + Grinding Pump Included