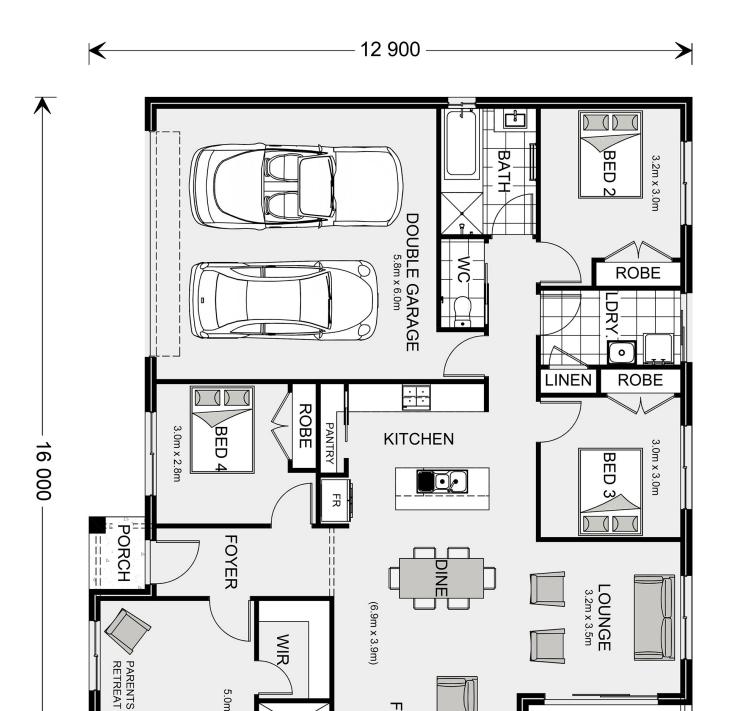

**FAMILY** 

ALFRESCO

 $3.0m \times 3.5m$ 

5.0m x 3.3m

ENS

ű

BED

<sup>\*</sup> Package price is based on Brighton 195 standard floor plan and standard façade (may be smaller than façade shown). Package may be subject to developer's design review panel, council final approval and G.J. Gardner Homes procedure of purchase. Package price excludes stamp duty on land, legal fees and conveyancing costs (including 6 Legal/74189757\_2 transfer of title and searches). Prices are current as of December 27, 2024 and are inclusive of GST. Prices may change without notice. Packages are subject to availability. Package subject to two separate contracts relating to the building and the land respectively. Photographs may depict fixtures, finishes and features not supplied by G.J Gardner Homes. Excluded items may include but are not limited to landscaping items such as planter boxes, retaining walls, water features, pergolas, screens, driveways and decorative items such as fencing and outdoor kitchens or barbeques. Photographs may also depict inclusions not forming part of the standard design and which may be subject to additional costs. This design and illustration remains the property of G.J Gardner Homes and may not be reproduced in whole or in part without written consent. For detailed home pricing, please talk to a New Homes Consultant or visit our website at https://www.gjgardner.com.au/house-and-land-pricing. Jacorey PTY LTD trading as G.J. Gardner Homes - Ararat. Builders License CDB-U49694.