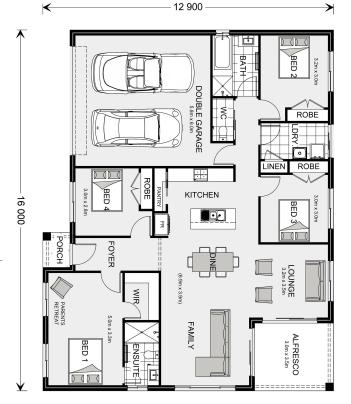

**FAMILY** 

ALFRESCO

 $3.0m \times 3.5m$ 

5.0m x 3.3m

ENS

ű

BED

<sup>\*</sup> Package price is based on Brighton 195 standard floor plan and standard façade (may be smaller than façade shown). Package may be subject to developer's design review panel, council final approval and G.J. Gardner Homes procedure of purchase. Package price excludes stamp duty on land, legal fees and conveyancing costs (including 6 Legal/74189757\_2 transfer of title and searches). Prices are current as of December 27, 2024 and are inclusive of GST. Prices may change without notice. Packages are subject to availability. Package subject to two separate contracts relating to the building and the land respectively. Photographs may depict fixtures, finishes and features not supplied by G.J Gardner Homes. Excluded items may include but are not limited to landscaping items such as planter boxes, retaining walls, water features, pergolas, screens, driveways and decorative items such as fencing and outdoor kitchens or barbeques. Photographs may also depict inclusions not forming part of the standard design and which may be subject to additional costs. This design and illustration remains the property of G.J Gardner Homes and may not be reproduced in whole or in part without written consent. For detailed home pricing, please talk to a New Homes Consultant or visit our website at https://www.gjgardner.com.au/house-and-land-pricing. Jacorey PTY LTD trading as G.J. Gardner Homes - Ararat. Builders License CDB-U49694.