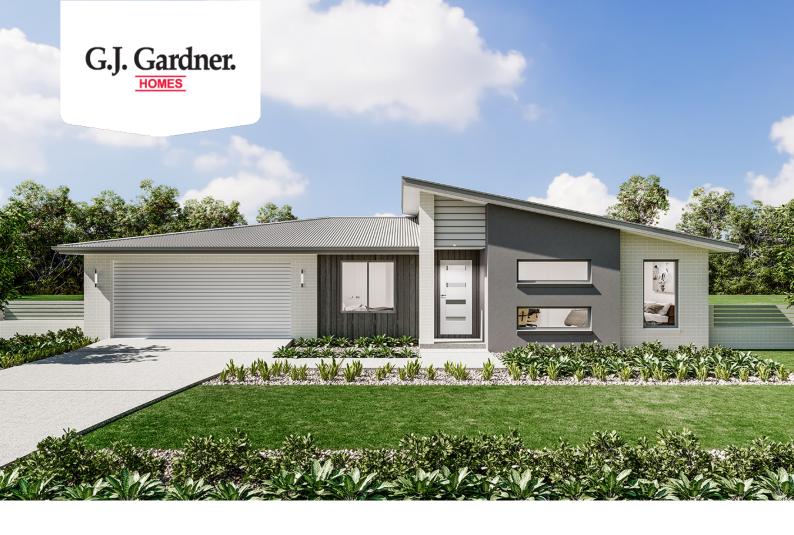

## **Brighton 195**

12 Omaroo Court, Ararat

Land Area: 731 m<sup>2</sup>

Contact Shae Solomon on +61419444781

## Inclusions:

- + G.J. Gardner Homes "Express" Inclusions & "Beach" Facade
- + Westinghouse 90cm Appliances, Dishwasher & Integrated Rangehood Included
- + Double Glazed Windows & Split System Heating & Cooling To Home
- + Freestanding Bath & Shower Niches Included
- + Carpet, Tiles to Wet Areas & Timber Look Vinyl Plank Flooring Throughout Home
- + Solar, Concrete Driveway, Fencing Included and Much More!