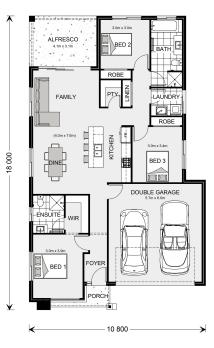

## Bridgewater 173 (2022)

⊨ 3 🗁 2 🚍 2

### 17 Romano Drive, Mildura

Land Area: 377 m<sup>2</sup>

Contact Dennis McPhee on 0427 237 860