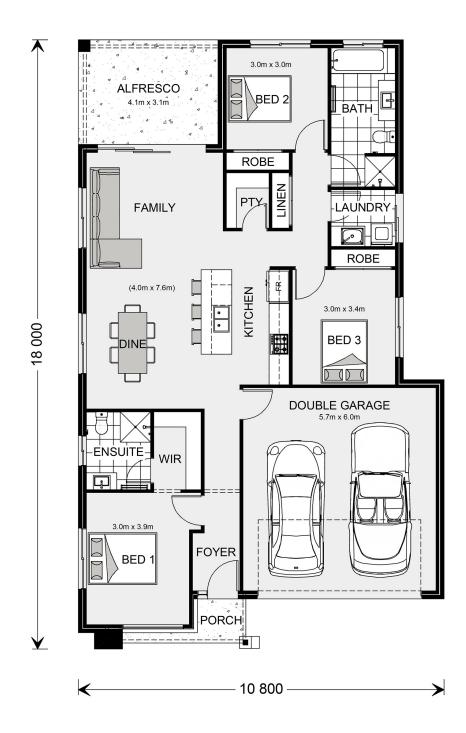

## Bridgewater 173 (2022)

⊨ 3 🗁 2 🚍 2

### 17 Romano Drive, Mildura

Land Area: 377 m<sup>2</sup>

Contact Dennis McPhee on 0427 237 860