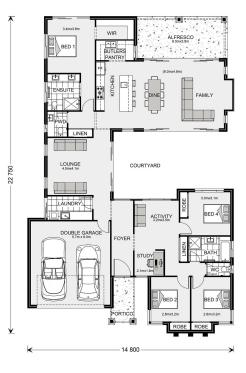

## Mandalay 260 (2022)

⊨ 4 🗁 2.5 🛱 2

## 17 Contact for address, Rye

Land Area: 743 m<sup>2</sup>

Contact Genevieve Gibson on 0448 011 141

\* Price listed is indicative only and does not include stamp duty, legal fees or conveyancing costs. Images may depict optional upgrades including fixtures, fencing, landscaping, features, facades, finishes and/or other items which are not included in the stated price. Further information overleaf. For further information, please talk to a New Homes Consultant or visit our website at https://www.gjgardner.com.au/house-and-land-pricing.