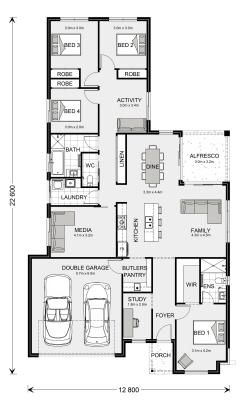

## Coolum 225

⊨ 4 🗁 2 🖨 2

Lot 17 MacGillivray Road, Peterborough Land Area: 738 m<sup>2</sup>

\* Price listed is indicative only and does not include stamp duty, legal fees or conveyancing costs. Images may depict optional upgrades including fixtures, fencing, landscaping, features, facades, finishes and/or other items which are not included in the stated price. Further information overleaf. For further information, please talk to a New Homes Consultant or visit our website at https://www.gjgardner.com.au/house-and-land-pricing.

\* Package price is based on Coolum 225 standard floor plan and standard façade (may be smaller than façade shown). Package may be subject to developer's design review panel, council final approval and G.J. Gardner Homes procedure of purchase. Package price excludes stamp duty on land, legal fees and conveyancing costs (including 6 Legal/74189757\_2 transfer of title and searches). Prices are current as of December 30, 2024 and are inclusive of GST. Prices may change without notice. Packages are subject to availability. Package subject to two separate contracts relating to the building and the land respectively. Photographs may depict fixtures, finishes and features not supplied by G.J Gardner Homes. Excluded items may include but are not limited to landscaping items such as planter boxes, retaining walls, water features, pergolas, screens, driveways and decorative items such as fencing and outdoor kitchens or barbeques. Photographs may also depict inclusions not forming part of the standard design and which may be subject to additional costs. This design and illustration remains the property of G.J Gardner Homes and may not be reproduced in whole or in part without written consent. For detailed home pricing, please talk to a New Homes Consultant or visit our website at https://www.gjgardner.com.au/house-and-land-pricing. Almirh Pty Ltd trading as G.J. Gardner Homes - Warrnambool. Builders License CDB-U49472.