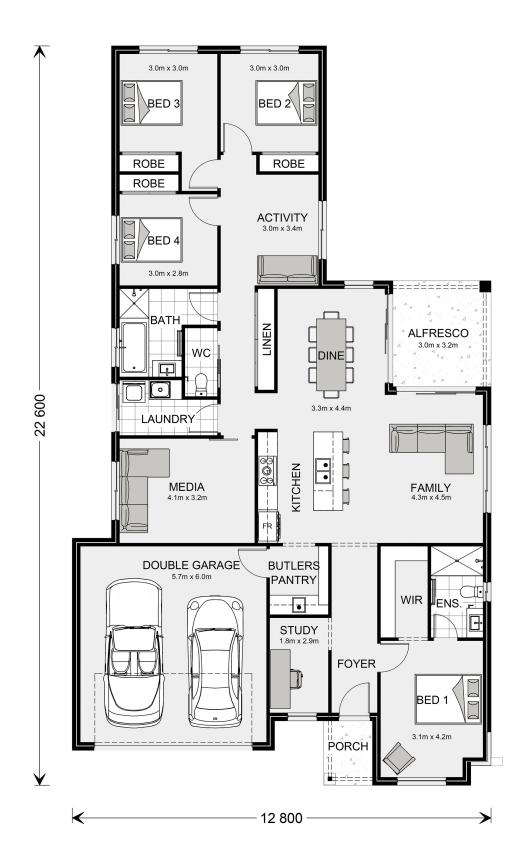

## Coolum 225

⊨ 4 🗁 2 🖨 2

Lot 17 MacGillivray Road, Peterborough Land Area: 738 m<sup>2</sup>

\* Price listed is indicative only and does not include stamp duty, legal fees or conveyancing costs. Images may depict optional upgrades including fixtures, fencing, landscaping, features, facades, finishes and/or other items which are not included in the stated price. Further information overleaf. For further information, please talk to a New Homes Consultant or visit our website at https://www.gjgardner.com.au/house-and-land-pricing.

\* Package price is based on Coolum 225 standard floor plan and standard façade (may be smaller than façade shown). Package may be subject to developer's design review panel, council final approval and G.J. Gardner Homes procedure of purchase. Package price excludes stamp duty on land, legal fees and conveyancing costs (including 6 Legal/74189757\_2 transfer of title and searches). Prices are current as of December 30, 2024 and are inclusive of GST. Prices may change without notice. Packages are subject to availability. Package subject to two separate contracts relating to the building and the land respectively. Photographs may depict fixtures, finishes and features not supplied by G.J Gardner Homes. Excluded items may include but are not limited to landscaping items such as planter boxes, retaining walls, water features, pergolas, screens, driveways and decorative items such as fencing and outdoor kitchens or barbeques. Photographs may also depict inclusions not forming part of the standard design and which may be subject to additional costs. This design and illustration remains the property of G.J Gardner Homes and may not be reproduced in whole or in part without written consent. For detailed home pricing, please talk to a New Homes Consultant or visit our website at https://www.gjgardner.com.au/house-and-land-pricing. Almirh Pty Ltd trading as G.J. Gardner Homes - Warrnambool. Builders License CDB-U49472.