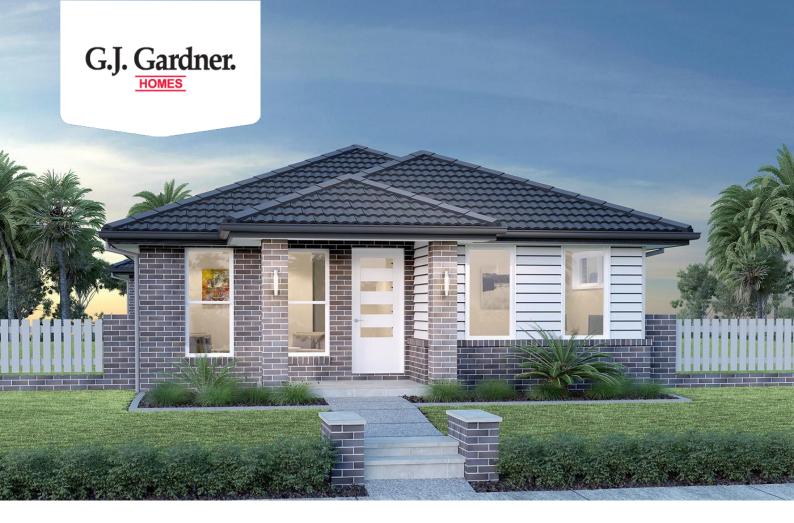

## **Greenhill 188**

⊨ 4 🗁 2 🚍 2

17 Seville Avenue, Eynesbury

Land Area: 380 m<sup>2</sup>

Contact David Buchanan on 0436 013 223

## Inclusions:

- + Ducted heating and Evaporative cooling
- + Category 1 flooring throughout as per plans
- + Reece fittings and fixtures
- + Westinghouse appliances
- + Site works
- + Metal roof and Alfresco