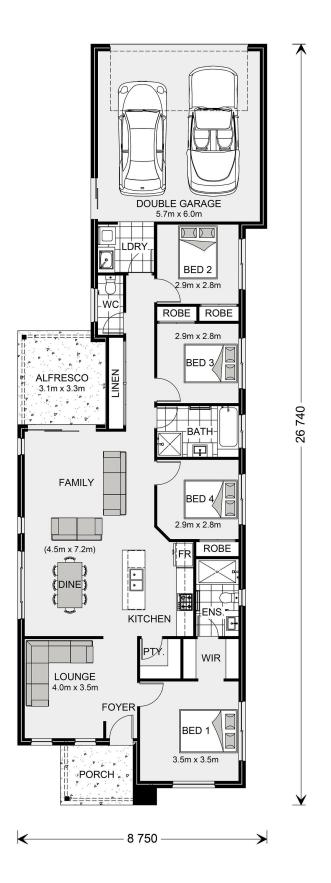

## **Greenhill 188**

⊨ 4 🗁 2 🚍 2

17 Seville Avenue, Eynesbury

Land Area: 380 m<sup>2</sup>

Contact David Buchanan on 0436 013 223

## Inclusions:

- + Ducted heating and Evaporative cooling
- + Category 1 flooring throughout as per plans
- + Reece fittings and fixtures
- + Westinghouse appliances
- + Site works
- + Metal roof and Alfresco