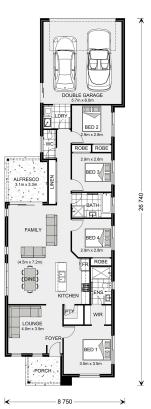

## **Greenhill 188**

⊨ 4 🗁 2 🚍 2

17 Seville Avenue, Eynesbury

Land Area: 380 m<sup>2</sup>

Contact David Buchanan on 0436 013 223

## Inclusions:

- + Ducted heating and Evaporative cooling
- + Category 1 flooring throughout as per plans
- + Reece fittings and fixtures
- + Westinghouse appliances
- + Site works
- + Metal roof and Alfresco