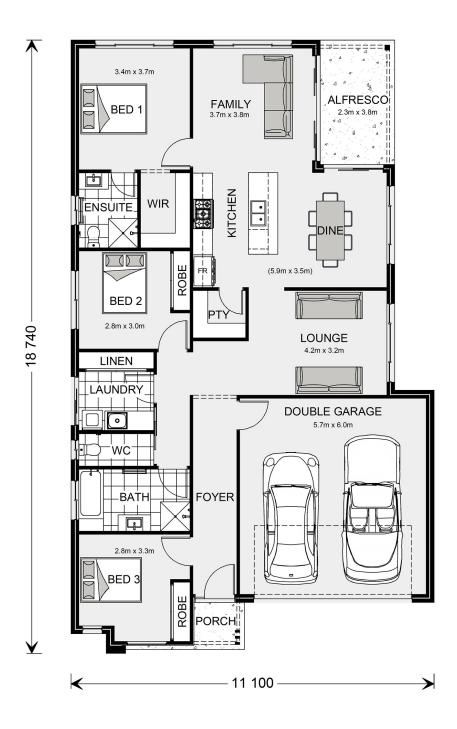

## **Kimberley 185**

⊨ 3 🗁 2 🚍 2

**14 Somerset Place, Warrnambool** Land Area: 898 m<sup>2</sup>

\* Price listed is indicative only and does not include stamp duty, legal fees or conveyancing costs. Images may depict optional upgrades including fixtures, fencing, landscaping, features, facades, finishes and/or other items which are not included in the stated price. Further information overleaf. For further information, please talk to a New Homes Consultant or visit our website at https://www.gjgardner.com.au/house-and-land-pricing.