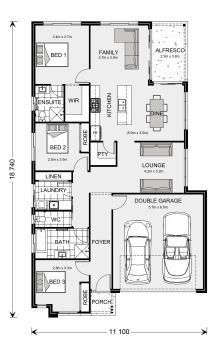

## **Kimberley 185**

⊨ 3 🗁 2 🚍 2

**14 Somerset Place, Warrnambool** Land Area: 898 m<sup>2</sup>

\* Price listed is indicative only and does not include stamp duty, legal fees or conveyancing costs. Images may depict optional upgrades including fixtures, fencing, landscaping, features, facades, finishes and/or other items which are not included in the stated price. Further information overleaf. For further information, please talk to a New Homes Consultant or visit our website at https://www.gjgardner.com.au/house-and-land-pricing.