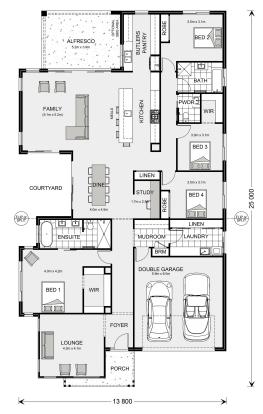

## Millbrook 300

18 Castleknock Drive, Glengarry

Land Area: 740 m<sup>2</sup>

Contact Lochlin Wall on 0435 737 000

## Inclusions:

+ Optional BBQ Area

<sup>\*</sup> Price listed is indicative only and does not include stamp duty, legal fees or conveyancing costs. Images may depict optional upgrades including fixtures, fencing, landscaping, features, facades, finishes and/or other items which are not included in the stated price. Further information overleaf. For further information, please talk to a New Homes Consultant or visit our website at https://www.gjgardner.com.au/house-and-land-pricing.

<sup>\*</sup> Package price is based on Millbrook 300 standard floor plan and standard façade (may be smaller than façade shown). Package may be subject to developer's design review panel, council final approval and G.J. Gardner Homes procedure of purchase. Package price excludes stamp duty on land, legal fees and conveyancing costs (including 6 Legal/74189757\_2 transfer of title and searches). Prices are current as of December 22, 2024 and are inclusive of GST. Prices may change without notice. Packages are subject to availability. Package subject to two separate contracts relating to the building and the land respectively. Photographs may depict fixtures, finishes and features not supplied by G.J Gardner Homes. Excluded items may include but are not limited to landscaping items such as planter boxes, retaining walls, water features, pergolas, screens, driveways and decorative items such as fencing and outdoor kitchens or barbeques. Photographs may also depict inclusions not forming part of the standard design and which may be subject to additional costs. This design and illustration remains the property of G.J Gardner Homes and may not be reproduced in whole or in part without written consent. For detailed home pricing, please talk to a New Homes Consultant or visit our website at https://www.gjgardner.com.au/house-and-land-pricing. Tyrrell Constructions trading as G.J. Gardner Homes - Warragul. Builders License CDB-U54497.