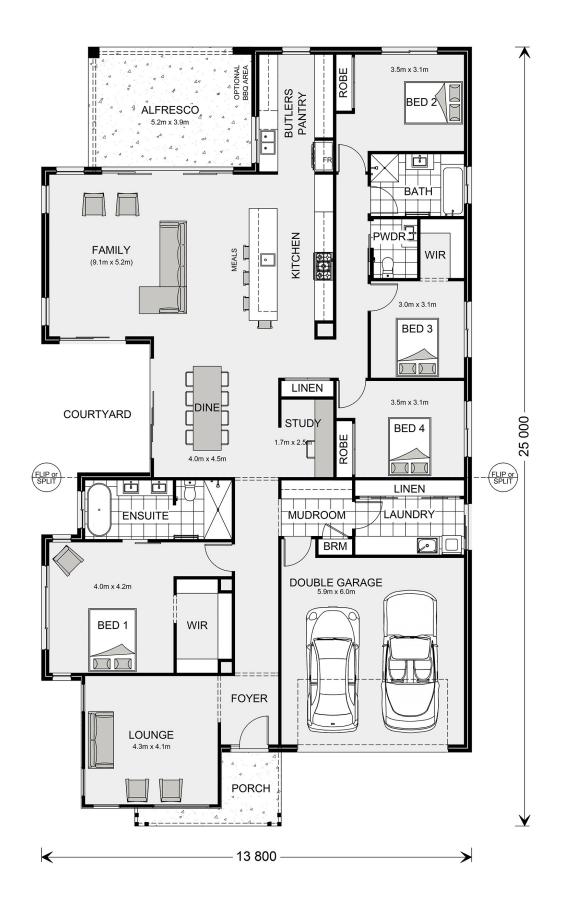

## Millbrook 300

18 Castleknock Drive, Glengarry

Land Area: 740 m<sup>2</sup>

Contact Lochlin Wall on 0435 737 000

## Inclusions:

+ Optional BBQ Area

<sup>\*</sup> Price listed is indicative only and does not include stamp duty, legal fees or conveyancing costs. Images may depict optional upgrades including fixtures, fencing, landscaping, features, facades, finishes and/or other items which are not included in the stated price. Further information overleaf. For further information, please talk to a New Homes Consultant or visit our website at https://www.gjgardner.com.au/house-and-land-pricing.

<sup>\*</sup> Package price is based on Millbrook 300 standard floor plan and standard façade (may be smaller than façade shown). Package may be subject to developer's design review panel, council final approval and G.J. Gardner Homes procedure of purchase. Package price excludes stamp duty on land, legal fees and conveyancing costs (including 6 Legal/74189757\_2 transfer of title and searches). Prices are current as of December 22, 2024 and are inclusive of GST. Prices may change without notice. Packages are subject to availability. Package subject to two separate contracts relating to the building and the land respectively. Photographs may depict fixtures, finishes and features not supplied by G.J Gardner Homes. Excluded items may include but are not limited to landscaping items such as planter boxes, retaining walls, water features, pergolas, screens, driveways and decorative items such as fencing and outdoor kitchens or barbeques. Photographs may also depict inclusions not forming part of the standard design and which may be subject to additional costs. This design and illustration remains the property of G.J Gardner Homes and may not be reproduced in whole or in part without written consent. For detailed home pricing, please talk to a New Homes Consultant or visit our website at https://www.gjgardner.com.au/house-and-land-pricing. Tyrrell Constructions trading as G.J. Gardner Homes - Warragul. Builders License CDB-U54497.