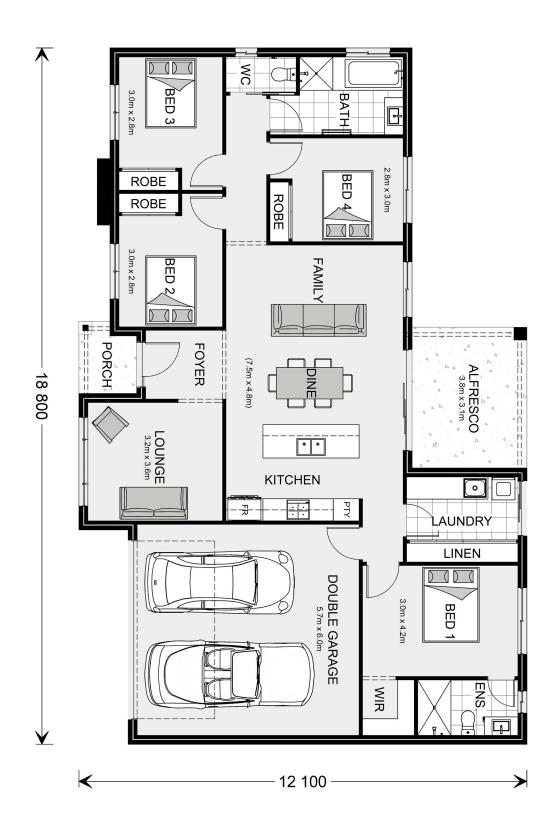

## **Sutherland 190**

⊨ 4 🗁 2 🚍 2

## Inclusions:

- + New Sub Division in Merbein (Body Corp)
- + Carpet & Viny Karndean (or Tiles) to Floors
- + Ducted & Zoned Reverse Cycle Air Con
- + Driveway & Paths
- + No Fencing or Gates in this Package
- + No Allowance for Stamp Duty or Legals