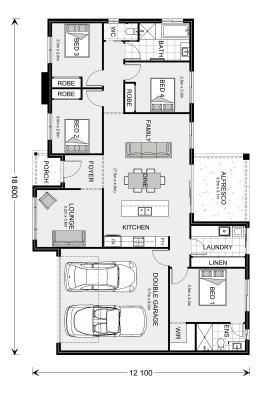

## **Sutherland 190**

⊨ 4 🗁 2 🚍 2

## Inclusions:

- + New Sub Division in Merbein (Body Corp)
- + Carpet & Viny Karndean (or Tiles) to Floors
- + Ducted & Zoned Reverse Cycle Air Con
- + Driveway & Paths
- + No Fencing or Gates in this Package
- + No Allowance for Stamp Duty or Legals