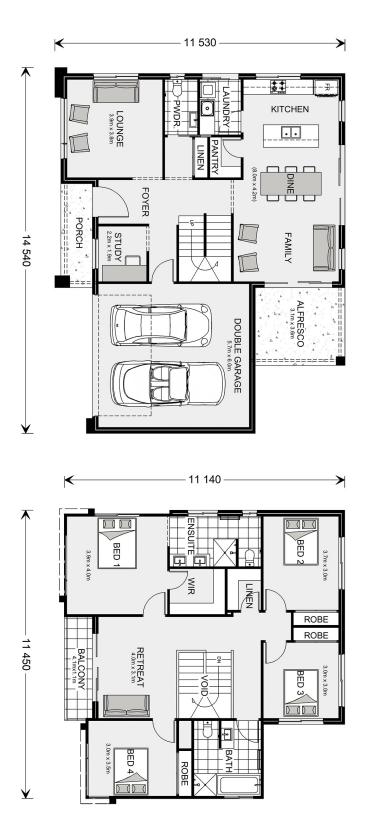

## Esplanade 260

⊨ 4 🗁 2.5 🚍 2

#### Inclusions:

- + Stone benchtops to Kitchen and wet areas
- + Panel lift Garage with 2 remotes
- + 2550mm Tall ceilings
- + Upgraded Facade
- + Flooring Throughout
- + Site Cost and 7\* Energy Rating Buffers