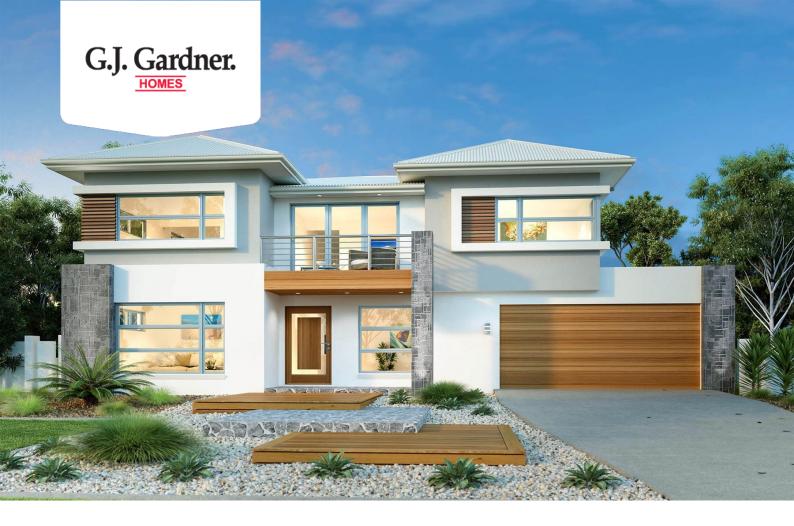

## Esplanade 260

⊨ 4 🗁 2.5 🚍 2

### 32 Major Cresent, Lysterfield

Land Area: 876 m<sup>2</sup>

Contact Sharon Vidot on 0480 272 881

#### Inclusions:

- + Stone benchtops to Kitchen and wet areas
- + Panel lift Garage with 2 remotes
- + 2550mm Tall ceilings
- + Upgraded Facade
- + Flooring Throughout
- + Site Cost and 7\* Energy Rating Buffers