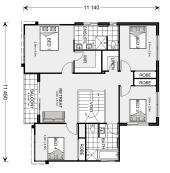

## Esplanade 260

⊨ 4 🗁 2.5 🚍 2

#### Inclusions:

- + Stone benchtops to Kitchen and wet areas
- + Panel lift Garage with 2 remotes
- + 2550mm Tall ceilings
- + Upgraded Facade
- + Flooring Throughout
- + Site Cost and 7\* Energy Rating Buffers