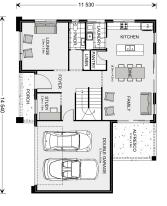

## Esplanade 260

⊨ 4 🗁 2.5 🚍 2

#### Inclusions:

- + Stone benchtops to Kitchen and wet areas
- + Panel lift Garage with 2 remotes
- + 2550mm Tall ceilings
- + Upgraded Facade
- + Flooring Throughout
- + Site Cost and 7\* Energy Rating Buffers