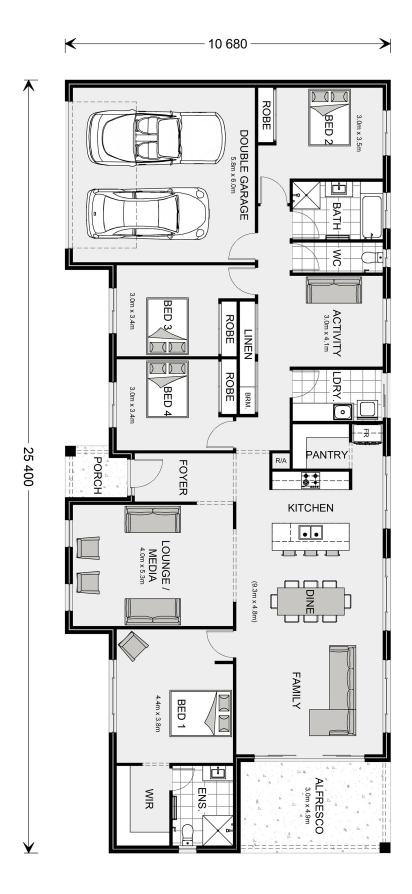

## Longreach 253

⊨ 4 🗁 2 🖨 2

#### Inclusions:

- + 2550mm Ceiling Heights
- + Double Glazed Windows
- + 900mm Oven, Cooktop & Range Hood
- + Stone Benchtops to Kitchen
- + Vinyl Plank, Carpet & Tile Floor coverings
- + Heating & Cooling

\* Package price is based on Longreach 253 standard floor plan and standard façade (may be smaller than façade shown). Package may be subject to developer's design review panel, council final approval and G.J. Gardner Homes procedure of purchase. Package price excludes stamp duty on land, legal fees and conveyancing costs (including 6 Legal/74189757\_2 transfer of title and searches). Prices are current as of March 13, 2025 and are inclusive of GST. Prices may change without notice. Packages are subject to availability. Package subject to two separate contracts relating to the building and the land respectively. Photographs may depict fixtures, finishes and features not supplied by G.J Gardner Homes. Excluded items may include but are not limited to landscaping items such as planter boxes, retaining walls, water features, pergolas, screens, driveways and decorative items such as fencing and outdoor kitchens or barbeques. Photographs may also depict inclusions not forming part of the standard design and which may be subject to additional costs. This design and illustration remains the property of G.J Gardner Homes and may not be reproduced in whole or in part without written consent. For detailed home pricing, please talk to a New Homes Consultant or visit our website at https://www.gjgardner.com.au/house-and-land-pricing. Ellett Concepts Pty Ltd trading as G.J. Gardner Homes - East Gippsland. Builders License CDBU53249.