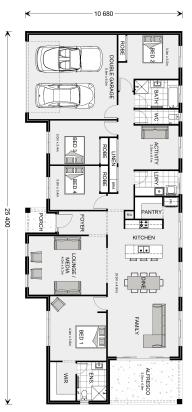

## Longreach 253

⊨ 4 🗁 2 🖨 2

#### Inclusions:

- + 2550mm Ceiling Heights
- + Double Glazed Windows
- + 900mm Oven, Cooktop & Range Hood
- + Stone Benchtops to Kitchen
- + Vinyl Plank, Carpet & Tile Floor coverings
- + Heating & Cooling

\* Package price is based on Longreach 253 standard floor plan and standard façade (may be smaller than façade shown). Package may be subject to developer's design review panel, council final approval and G.J. Gardner Homes procedure of purchase. Package price excludes stamp duty on land, legal fees and conveyancing costs (including 6 Legal/74189757\_2 transfer of title and searches). Prices are current as of March 13, 2025 and are inclusive of GST. Prices may change without notice. Packages are subject to availability. Package subject to two separate contracts relating to the building and the land respectively. Photographs may depict fixtures, finishes and features not supplied by G.J Gardner Homes. Excluded items may include but are not limited to landscaping items such as planter boxes, retaining walls, water features, pergolas, screens, driveways and decorative items such as fencing and outdoor kitchens or barbeques. Photographs may also depict inclusions not forming part of the standard design and which may be subject to additional costs. This design and illustration remains the property of G.J Gardner Homes and may not be reproduced in whole or in part without written consent. For detailed home pricing, please talk to a New Homes Consultant or visit our website at https://www.gjgardner.com.au/house-and-land-pricing. Ellett Concepts Pty Ltd trading as G.J. Gardner Homes - East Gippsland. Builders License CDBU53249.