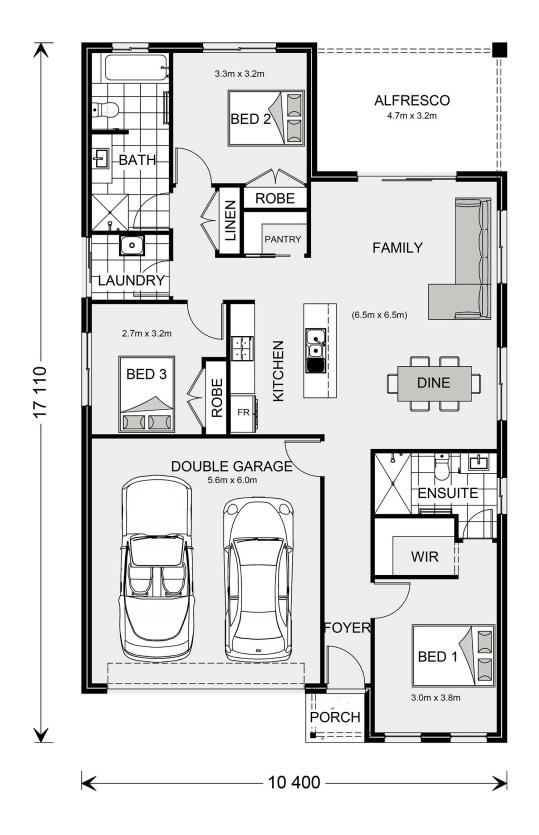

## **Nova 170**

5 Cufari, Red Cliffs

Land Area: 518 m<sup>2</sup>

Contact Cameron Woodward on 0468 403 793

<sup>\*</sup> Package price is based on Nova 170 standard floor plan and standard façade (may be smaller than façade shown). Package may be subject to developer's design review panel, council final approval and G.J. Gardner Homes procedure of purchase. Package price excludes stamp duty on land, legal fees and conveyancing costs (including 6 Legal/74189757\_2 transfer of title and searches). Prices are current as of December 31, 2024 and are inclusive of GST. Prices may change without notice. Packages are subject to availability. Package subject to two separate contracts relating to the building and the land respectively. Photographs may depict fixtures, finishes and features not supplied by G.J Gardner Homes. Excluded items may include but are not limited to landscaping items such as planter boxes, retaining walls, water features, pergolas, screens, driveways and decorative items such as fencing and outdoor kitchens or barbeques. Photographs may also depict inclusions not forming part of the standard design and which may be subject to additional costs. This design and illustration remains the property of G.J Gardner Homes and may not be reproduced in whole or in part without written consent. For detailed home pricing, please talk to a New Homes Consultant or visit our website at https://www.gjgardner.com.au/house-and-land-pricing. Estilo Pty Ltd trading as G.J. Gardner Homes - Mildura. Builders License CDB-U49930.