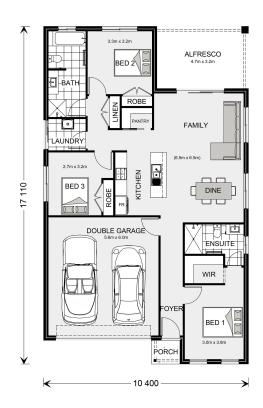

## **Nova 170**

5 Cufari, Red Cliffs

Land Area: 518 m<sup>2</sup>

Contact Cameron Woodward on 0468 403 793

<sup>\*</sup> Package price is based on Nova 170 standard floor plan and standard façade (may be smaller than façade shown). Package may be subject to developer's design review panel, council final approval and G.J. Gardner Homes procedure of purchase. Package price excludes stamp duty on land, legal fees and conveyancing costs (including 6 Legal/74189757\_2 transfer of title and searches). Prices are current as of December 31, 2024 and are inclusive of GST. Prices may change without notice. Packages are subject to availability. Package subject to two separate contracts relating to the building and the land respectively. Photographs may depict fixtures, finishes and features not supplied by G.J Gardner Homes. Excluded items may include but are not limited to landscaping items such as planter boxes, retaining walls, water features, pergolas, screens, driveways and decorative items such as fencing and outdoor kitchens or barbeques. Photographs may also depict inclusions not forming part of the standard design and which may be subject to additional costs. This design and illustration remains the property of G.J Gardner Homes and may not be reproduced in whole or in part without written consent. For detailed home pricing, please talk to a New Homes Consultant or visit our website at https://www.gjgardner.com.au/house-and-land-pricing. Estilo Pty Ltd trading as G.J. Gardner Homes - Mildura. Builders License CDB-U49930.