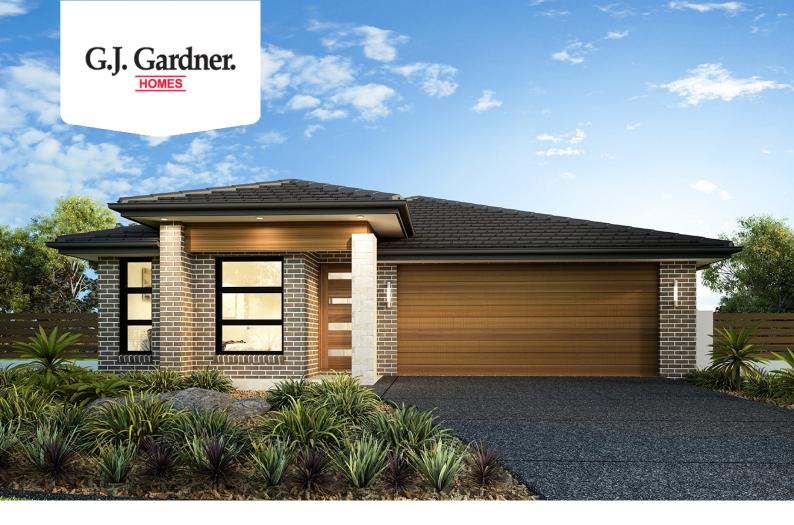

## Pacific 230

⊨ 4 🗁 2.5 🚍 2

## 6 Calliope Lane, Kialla

Land Area: 1016 m<sup>2</sup>

## Inclusions:

- + Colorbond Roof, Fascia and Gutters + 450mm Eaves to the Whole
- + Full Floor Coverings (Carpet and Vinyl Planks)
- + Ducted Gas Heating and Evap Cooling
- + 40m2 Plain Concrete for a Driveway
- + Executive Facade