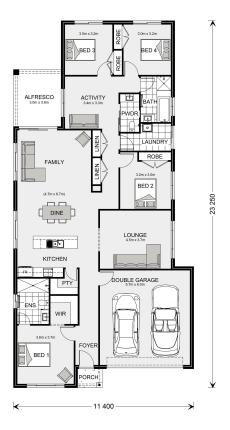

## Pacific 230

⊨ 4 🗁 2.5 🚍 2

## Inclusions:

- + Colorbond Roof, Fascia and Gutters + 450mm Eaves to the Whole
- + Full Floor Coverings (Carpet and Vinyl Planks)
- + Ducted Gas Heating and Evap Cooling
- + 40m2 Plain Concrete for a Driveway
- + Executive Facade