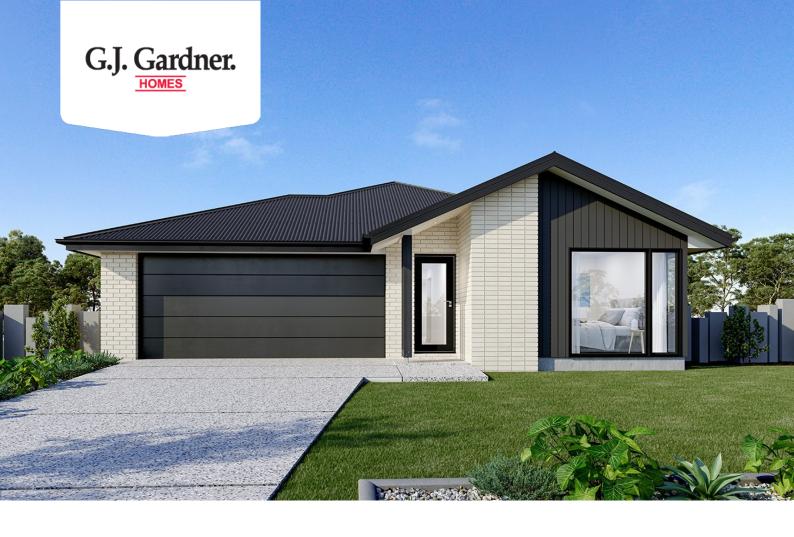

## **Nova 170**

### 18 Kingsley Promenade, Huntly

Land Area: 520 m<sup>2</sup>

Contact **Deb Wilson** on **0407 983 501** 

#### Inclusions:

- + Urban Facade
- + Double Glazed Windows & Doors
- + Ducted Gas Heating & Evaporative Cooling
- + Floorcoverings
- + Blockout Blinds to Windows (Not wet areas)
- + Site Allowance

<sup>\*</sup> Price listed is indicative only and does not include stamp duty, legal fees or conveyancing costs. Images may depict optional upgrades including fixtures, fencing, landscaping, features, facades, finishes and/or other items which are not included in the stated price. Further information overleaf. For further information, please talk to a New Homes Consultant or visit our website at https://www.gjgardner.com.au/house-and-land-pricing.