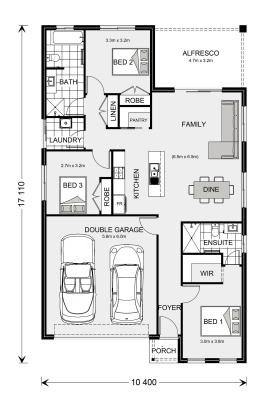

## **Nova 170**

### 18 Kingsley Promenade, Huntly

Land Area: 520 m<sup>2</sup>

Contact **Deb Wilson** on **0407 983 501** 

#### Inclusions:

- + Urban Facade
- + Double Glazed Windows & Doors
- + Ducted Gas Heating & Evaporative Cooling
- + Floorcoverings
- + Blockout Blinds to Windows (Not wet areas)
- + Site Allowance

<sup>\*</sup> Price listed is indicative only and does not include stamp duty, legal fees or conveyancing costs. Images may depict optional upgrades including fixtures, fencing, landscaping, features, facades, finishes and/or other items which are not included in the stated price. Further information overleaf. For further information, please talk to a New Homes Consultant or visit our website at https://www.gjgardner.com.au/house-and-land-pricing.