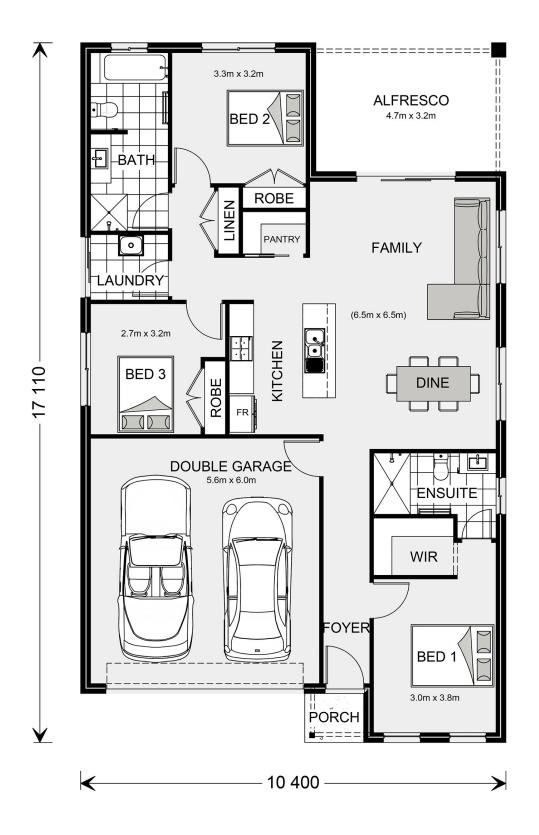

## **Nova 170**

### 18 Kingsley Promenade, Huntly

Land Area: 520 m<sup>2</sup>

Contact **Deb Wilson** on **0407 983 501** 

#### Inclusions:

- + Urban Facade
- + Double Glazed Windows & Doors
- + Ducted Gas Heating & Evaporative Cooling
- + Floorcoverings
- + Blockout Blinds to Windows (Not wet areas)
- + Site Allowance

<sup>\*</sup> Price listed is indicative only and does not include stamp duty, legal fees or conveyancing costs. Images may depict optional upgrades including fixtures, fencing, landscaping, features, facades, finishes and/or other items which are not included in the stated price. Further information overleaf. For further information, please talk to a New Homes Consultant or visit our website at https://www.gjgardner.com.au/house-and-land-pricing.