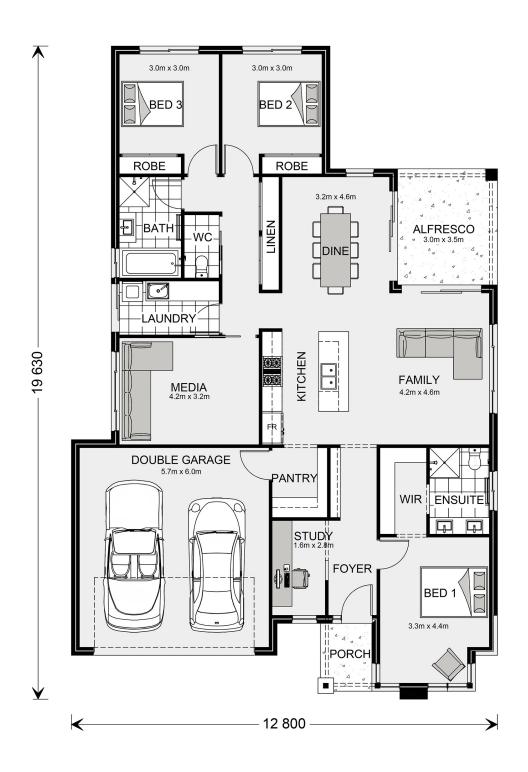

## Coolum 205 (2022)

18113 Tulkara Avenue, Eynesbury

Land Area: 371 m<sup>2</sup>

Contact David Buchanan on 0436 013 223

## Inclusions:

- + Ducted heating
- + Carpet, Laminate and Tiles throughout home
- + Metal roof
- + Reece fittings and fixtures
- + Executive facade
- + 2.5 ceilings throughout home

<sup>\*</sup> Price listed is indicative only and does not include stamp duty, legal fees or conveyancing costs. Images may depict optional upgrades including fixtures, fencing, landscaping, features, facades, finishes and/or other items which are not included in the stated price. Further information overleaf. For further information, please talk to a New Homes Consultant or visit our website at https://www.gjgardner.com.au/house-and-land-pricing.