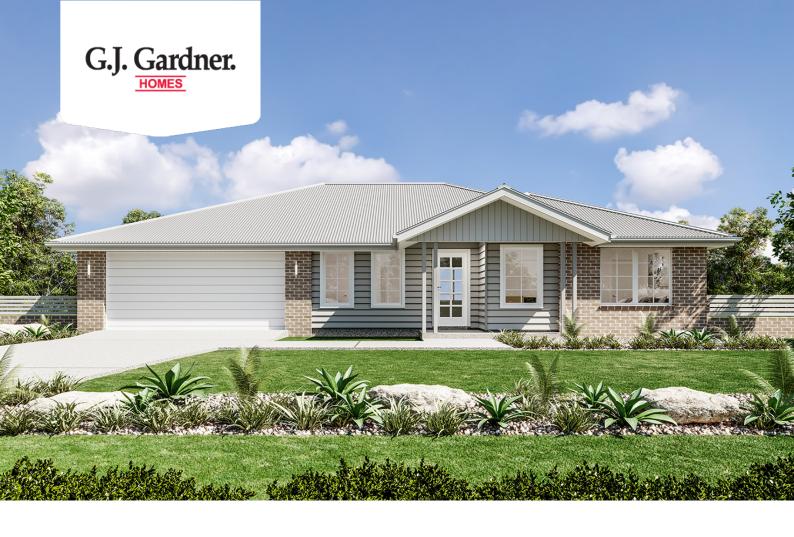

## **Brighton 195**

**8A Omaroo Court, Ararat** 

Land Area: 758 m<sup>2</sup>

Contact Shae Solomon on +61419444781

## Inclusions:

- + G.J. Gardner Homes "Express" Inclusions & "Hampton" Facade
- + Double Glazed Window & Split System Heating & Cooling To Home
- + Freestanding Bath & Tiled Shower Niche To Bathroom & Ensuite
- + Westinghouse Appliances, Dishwasher & Integrated Rangehood
- + Carpet, Tiles to Wet Areas, Timber Look Vinyl Plank Flooring To Home
- + Fencing, Concrete Driveway & Solar Included & Much More!