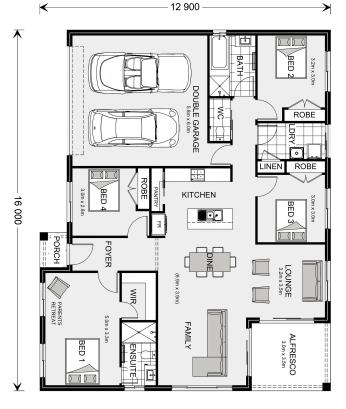

## **Brighton 195**

**8A Omaroo Court, Ararat** 

Land Area: 758 m<sup>2</sup>

Contact Shae Solomon on +61419444781

## Inclusions:

- + G.J. Gardner Homes "Express" Inclusions & "Hampton" Facade
- + Double Glazed Window & Split System Heating & Cooling To Home
- + Freestanding Bath & Tiled Shower Niche To Bathroom & Ensuite
- + Westinghouse Appliances, Dishwasher & Integrated Rangehood
- + Carpet, Tiles to Wet Areas, Timber Look Vinyl Plank Flooring To Home
- + Fencing, Concrete Driveway & Solar Included & Much More!