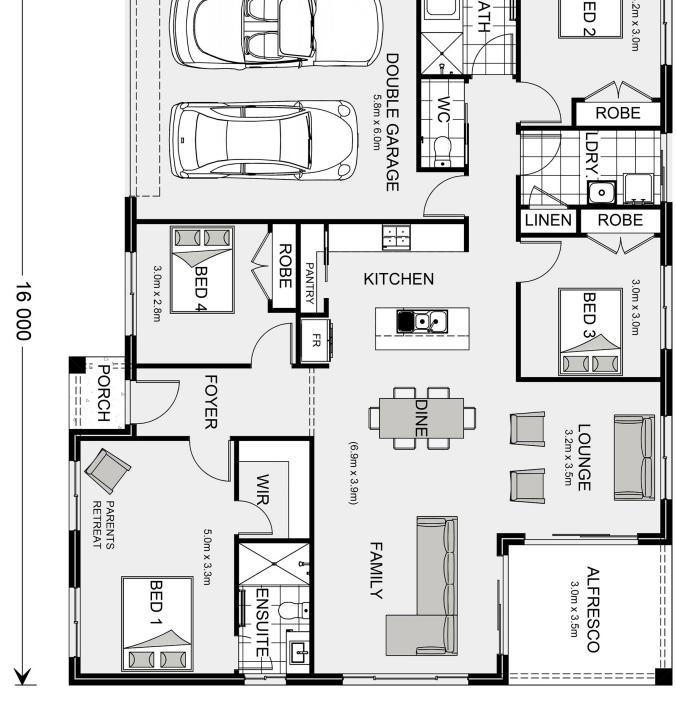

## **Brighton 195**

**8A Omaroo Court, Ararat** 

Land Area: 758 m<sup>2</sup>

Contact Shae Solomon on +61419444781

## Inclusions:

- + G.J. Gardner Homes "Express" Inclusions & "Hampton" Facade
- + Double Glazed Window & Split System Heating & Cooling To Home
- + Freestanding Bath & Tiled Shower Niche To Bathroom & Ensuite
- + Westinghouse Appliances, Dishwasher & Integrated Rangehood
- + Carpet, Tiles to Wet Areas, Timber Look Vinyl Plank Flooring To Home
- + Fencing, Concrete Driveway & Solar Included & Much More!